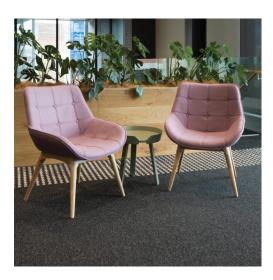

## **Base Options**

B24 - 4 Leg Wood Base

B20 – 4 star base brushed stainless steel – fixed (indent only)

B20 – 4 star base brushed stainless steel – swivel

#### **GALLERY IMAGES**