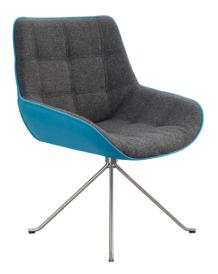

## **Base Options**

B24 - 4 Leg Wood Base

B20 – 4 star base brushed stainless steel – fixed (indent only)

B20 – 4 star base brushed stainless steel – swivel

#### **GALLERY IMAGES**