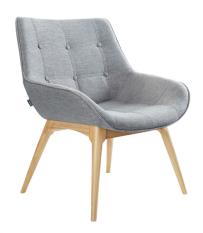

#### **KONFURB NEO**

#### **Features**

High density soft pile foam (meets CAL 117 Section A Part I & Section D Part II)

Quickship fabric option available on the Neo with Wood Base – Keylargo, Ash

Full 5 year guarantee (excluding upholstery)

## **Base Options**

B24 - 4 Leg Wood Base

B20 – 4 star base brushed stainless steel – fixed (indent only)

B20 – 4 star base brushed stainless steel – swivel

## **PRODUCT DESCRIPTION**

Give your reception area a dash of sophistication with the Konfurb Neo chair. With minimalist elegance and modern flair it's sure to elevate any office setting.