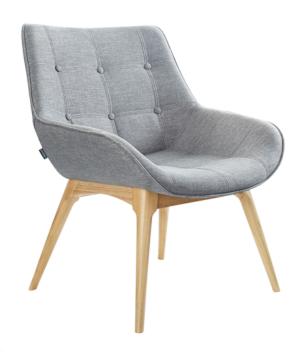

#### **KONFURB NEO**

## **Base Options**

B24 - 4 Leg Wood Base

B20 – 4 star base brushed stainless steel – fixed (indent only)

B20 – 4 star base brushed stainless steel – swivel

## **PRODUCT DESCRIPTION**

Give your reception area a dash of sophistication with the Konfurb Neo chair. With minimalist elegance and modern flair it's sure to elevate any office setting.