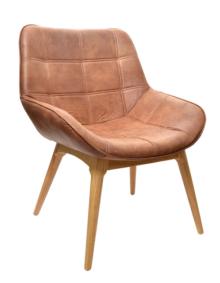

## **Base Options**

B24 - 4 Leg Wood Base

B20 – 4 star base brushed stainless steel – fixed (indent only)

B20 – 4 star base brushed stainless steel – swivel

#### **GALLERY IMAGES**