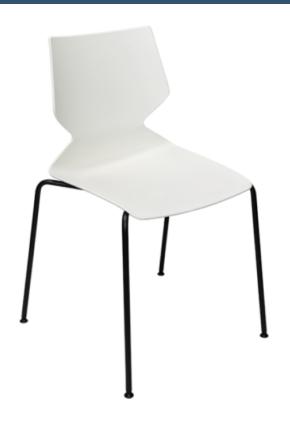

### **KONFURB FLY 4 LEG - GLIDES**

#### **Features**

- 100% polypropylene
- Strong 16mm\*2mm gauge tubular 4 leg frame
- Stackable\*
- \* NB it is recommended that Fly Chairs with seat upholstery should not be stacked as the seat upholstery may become marked, dented or damaged as a result

# **PRODUCT DESCRIPTION**

The design concept of the Fly chair is driven by the consideration that a chair is a mirror of the human body and its needs. The polypropylene shell has been shaped in order to maximise flexibility and comfort, while simultaneously taking strength and durability requirements into account.