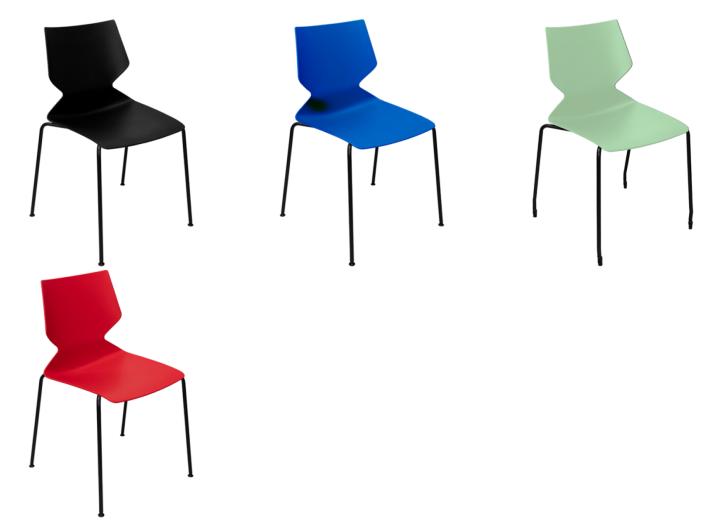

# **GALLERY IMAGES**

### **Custom Options**

- Fly seat pad upholstery (selected fabrics only, fabric excluded)
- Quality polished stainless steel (indent) or powder coated frame finishes
- Fully upholstered (selected fabrics only, fabric excluded)
- Plastic under seat cover
- Trolley (indent only)
- Alternative shell & frame colours MOQ's and selected colours only apply (indent only)