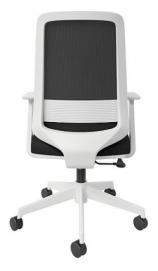

## KNOX TASK CHAIR

Knox Mesh Back Task Chair Fully Ergonomic Support Foam on Seat Fully Assembled with 2 Year Warranty Option for removable arms

SKU: N/A

## **PRODUCT DESCRIPTION**

| CODE        | ICKNMBMEWT                                  |
|-------------|---------------------------------------------|
| SEAT HEIGHT | 465mm to 565mm                              |
| OVERALL     | 585(W) x 570(D) x 960 ~ 1060(H)             |
| SEAT COLOUR | Back and Seat Black                         |
| BASE COLOUR | White PPGF 5 Way Base with Black PU Castors |
| MATERIAL    | Fully Fabric Upholstered Seat & Mesh Back.  |