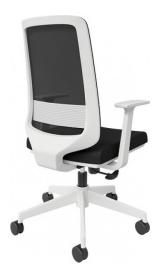

## KNOX TASK CHAIR

Knox Mesh Back Task Chair Fully Ergonomic Support Foam on Seat Fully Assembled with 2 Year Warranty Option for removable arms

SKU: N/A

## **PRODUCT DESCRIPTION**

| CODE        | ICKNMBMEWT                                  |
|-------------|---------------------------------------------|
| SEAT HEIGHT | 465mm to 565mm                              |
| OVERALL     | 585(W) x 570(D) x 960 ~ 1060(H)             |
| SEAT COLOUR | Back and Seat Black                         |
| BASE COLOUR | White PPGF 5 Way Base with Black PU Castors |
| MATERIAL    | Fully Fabric Upholstered Seat & Mesh Back.  |