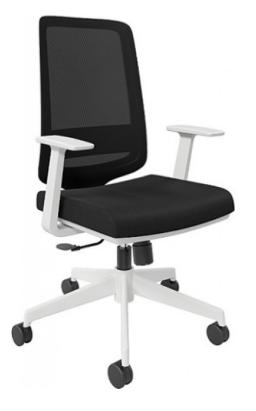

## KNOX TASK CHAIR

Knox Mesh Back Task Chair Fully Ergonomic Support Foam on Seat Fully Assembled with 2 Year Warranty Option for removable arms

SKU: N/A

## **PRODUCT DESCRIPTION**

| CODE        | ICKNMBMEWT                                  |
|-------------|---------------------------------------------|
| SEAT HEIGHT | 465mm to 565mm                              |
| OVERALL     | 585(W) x 570(D) x 960 ~ 1060(H)             |
| SEAT COLOUR | Back and Seat Black                         |
| BASE COLOUR | White PPGF 5 Way Base with Black PU Castors |
| MATERIAL    | Fully Fabric Upholstered Seat & Mesh Back.  |