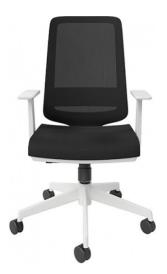

## KNOX TASK CHAIR

Knox Mesh Back Task Chair Fully Ergonomic Support Foam on Seat Fully Assembled with 2 Year Warranty Option for removable arms

SKU: N/A

## **PRODUCT DESCRIPTION**

| CODE        | ICKNMBMEWT                                  |
|-------------|---------------------------------------------|
| SEAT HEIGHT | 465mm to 565mm                              |
| OVERALL     | 585(W) x 570(D) x 960 ~ 1060(H)             |
| SEAT COLOUR | Back and Seat Black                         |
| BASE COLOUR | White PPGF 5 Way Base with Black PU Castors |
| MATERIAL    | Fully Fabric Upholstered Seat & Mesh Back.  |