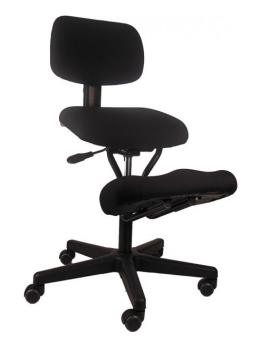

#### **STATELINE KNEEL ON CHAIR**

#### Posture chair

- Padded kneeling pad and seat
- Gas lift to adjust the height
- 50mm soft tire casters to roll on
- Options with or without backrests

**Options:** Black Only

SKU: N/A

# **Options**

- Available in Black
- Optional backrest

|              | DIMENSIONS           |       |
|--------------|----------------------|-------|
| Seat         | W                    | 420mm |
|              | D                    | 350mm |
| Kneeling Pad | W                    | 450mm |
|              | D                    | 250mm |
| Back         | Н                    | 220mm |
|              | W                    | 380mm |
| Seat         | Height Range (From F | loor) |
|              | 500 - 640mm          |       |
| Back         | Height Range (From F | loor) |
|              | 900 - 1040mm         |       |