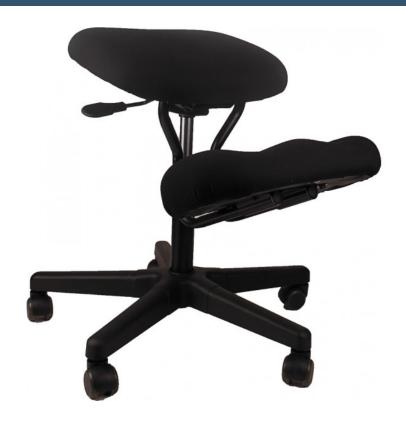

#### **STATELINE KNEEL ON CHAIR**

#### Posture chair

- Padded kneeling pad and seat
- Gas lift to adjust the height
- 50mm soft tire casters to roll on
- Options with or without backrests

**Options:** Black Only

SKU: N/A