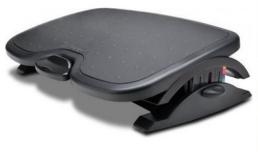

## KENSINGTON SOLEMATE SMARTFIT FOOTREST

SmartFit® System lets you adjust foot rest to your personal comfort color using foot pedal

Promotes a stress-reducing seating position to support your feet, legs and lower back

Height adjusts from 3.5"-5" and angle adjusts up to 30 degrees

Foot pedal allows you make adjustments while remaining seated

Large, non-skid surface provides great stability

**TAA** Compliant

**Platform Size :** 450mm wide x 350mm deep

## **PRODUCT DESCRIPTION**

6 different height adjustments, angle adjustable and it can be locked into position. All you could want from a footrest!

The platform measures 450mm wide x 350mm deep, and the maxiumum height of the foorest is 125mm off the ground.

Featuring a non-slip surface this footrest will help to relieve pressure on the lower back. Simply click the button with your foot to lock or unlock the angle adjustment on the footrest.

Q Office Furniture 02 63 62 3530 enquiries@qof.com.au www.qof.com.au