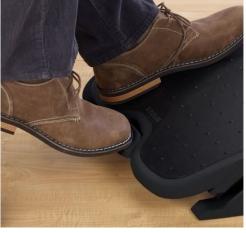

## **PRODUCT DESCRIPTION**

6 different height adjustments, angle adjustable and it can be locked into position. All you could want from a footrest!

The platform measures 450mm wide x 350mm deep, and the maxiumum height of the foorest is 125mm off the ground.

Featuring a non-slip surface this footrest will help to relieve pressure on the lower back. Simply click the button with your foot to lock or unlock the angle adjustment on the footrest.

Q Office Furniture 02 63 62 3530 enquiries@qof.com.au www.qof.com.au