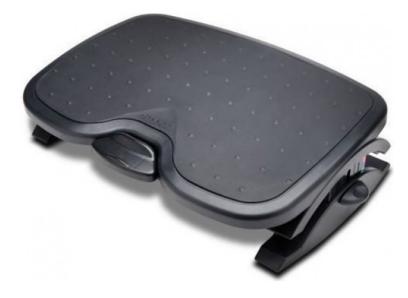

## KENSINGTON SOLEMATE SMARTFIT FOOTREST

SmartFit® System lets you adjust foot rest to your personal comfort color using foot pedal

Promotes a stress-reducing seating position to support your feet, legs and lower back

Height adjusts from 3.5"-5" and angle adjusts up to 30 degrees

Foot pedal allows you make adjustments while remaining seated

Large, non-skid surface provides great stability

**TAA** Compliant

**Platform Size :** 450mm wide x 350mm deep

## **PRODUCT DESCRIPTION**

6 different height adjustments, angle adjustable and it can be locked into position. All you could want from a footrest!

The platform measures 450mm wide x 350mm deep, and the maxiumum height of the foorest is 125mm off the ground.

Featuring a non-slip surface this footrest will help to relieve pressure on the lower back. Simply click the button with your foot to lock or unlock the angle adjustment on the footrest.

Q Office Furniture 02 63 62 3530 enquiries@qof.com.au www.qof.com.au