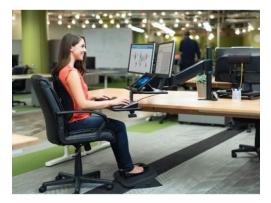

## KENSINGTON SOLEMATE SMARTFIT FOOTREST

SmartFit® System lets you adjust foot rest to your personal comfort color using foot pedal

Promotes a stress-reducing seating position to support your feet, legs and lower back

## **PRODUCT DESCRIPTION**

6 different height adjustments, angle adjustable and it can be locked into position. All you could want from a footrest!

The platform measures 450mm wide x 350mm deep, and the maxiumum height of the foorest is 125mm off the ground.

Featuring a non-slip surface this footrest will help to relieve pressure on the lower back. Simply click the button with your foot to lock or unlock the angle adjustment on the footrest.

Q Office Furniture 02 63 62 3530 enquiries@qof.com.au www.qof.com.au