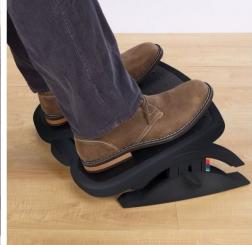

## KENSINGTON SOLEMATE SMARTFIT FOOTREST

SmartFit® System lets you adjust foot rest to your personal comfort color using foot pedal

Promotes a stress-reducing seating position to support your feet, legs and lower back

Height adjusts from 3.5"-5" and angle adjusts up to 30 degrees

Foot pedal allows you make adjustments while remaining seated

Large, non-skid surface provides great stability

**TAA** Compliant

**Platform Size :** 450mm wide x 350mm deep

## Maximum height of the footrest

: 125mm off the ground

SKU: N/A

## **PRODUCT DESCRIPTION**

6 different height adjustments, angle adjustable and it can be locked into position. All you could want from a footrest!

The platform measures 450mm wide x 350mm deep, and the maxiumum height of the foorest is 125mm off the ground.

Featuring a non-slip surface this footrest will help to relieve pressure on the lower back. Simply click the button with your foot to lock or unlock the angle adjustment on the footrest.

Q Office Furniture 02 63 62 3530 enquiries@qof.com.au www.qof.com.au