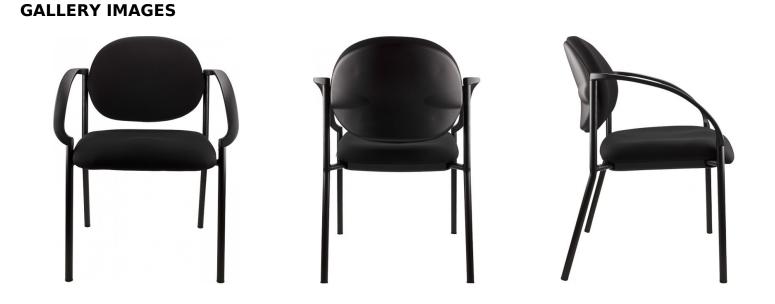

## **STATELINE JACKSON**

Visitors chair

- Stackable
- Powder coated frame
- Moulded, high density foam in seat and back
- Available with or without arms

**Options:** Black and Navy

SKU: N/A

## Options

- Avaliable in black & navy
- Availiable with or withour arms

|      | DIMENSIONS              |       |
|------|-------------------------|-------|
| SEAT | W                       | 460mm |
|      | D                       | 480mm |
| ВАСК | Н                       | 380mm |
|      | W                       | 470mm |
|      | Seat Height (From Floor | r)    |
|      | 480mm                   |       |
|      | Back Height (From Floo  | r)    |
|      | 840mm                   |       |
|      |                         |       |