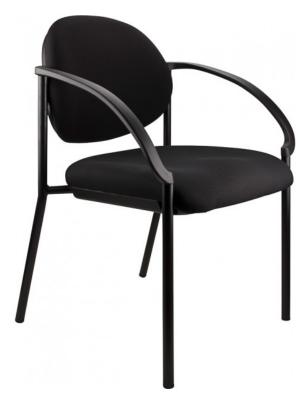

## **STATELINE JACKSON**

Visitors chair

- Stackable
- Powder coated frame
- Moulded, high density foam in seat and back
- Available with or without arms

**Options:** Black and Navy

SKU: N/A