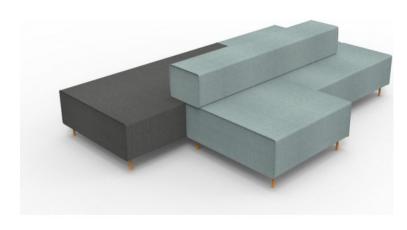

#### **ISLAND LOUNGE**

Overall Size – 2755mm W x 1880mm D x 710mm H

Comprised of:

1 x FLTS CA/LB - Flexi Lounge Triple Seat

1 x FLTBR CA/LB – Flexi Lounge Triple Back Rest

2 x FLSS CA/LB - Flexi Lounge Single Seat

1 x FLRL CA/LB – Flexi Lounge Return Lounge

**SKU:** FURISLLNG

### **PRODUCT DESCRIPTION**

Choose an instant lounge to suit your space with Flexi lounge. Create variable length runs along a wall, around corners, in the middle of a space or go back to back.

Go with one colour or mix and match charcoal and light blue modules.

Easy to install or reconfigure with no tools required and backed by a 5 year warranty.