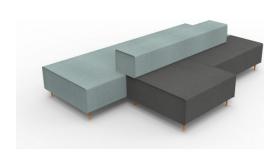

#### **ISLAND LOUNGE**

Overall Size – 2755mm W x 1880mm D x 710mm H

Comprised of:

1 x FLTS CA/LB - Flexi Lounge Triple Seat

1 x FLTBR CA/LB – Flexi Lounge Triple Back Rest

2 x FLSS CA/LB - Flexi Lounge Single Seat

1 x FLRL CA/LB – Flexi Lounge Return Lounge

**SKU:** FURISLLNG

### **PRODUCT DESCRIPTION**

Choose an instant lounge to suit your space with Flexi lounge. Create variable length runs along a wall, around corners, in the middle of a space or go back to back.

Go with one colour or mix and match charcoal and light blue modules.

Easy to install or reconfigure with no tools required and backed by a 5 year warranty.