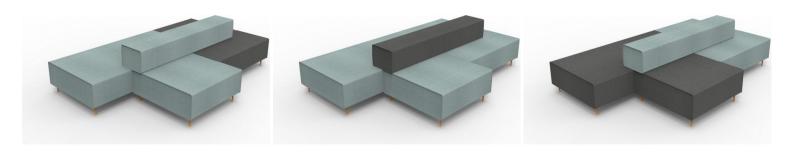

### **GALLERY IMAGES**

### **PRODUCT DESCRIPTION**

Choose an instant lounge to suit your space with Flexi lounge. Create variable length runs along a wall, around corners, in the middle of a space or go back to back.

Go with one colour or mix and match charcoal and light blue modules.

Easy to install or reconfigure with no tools required and backed by a 5 year warranty.