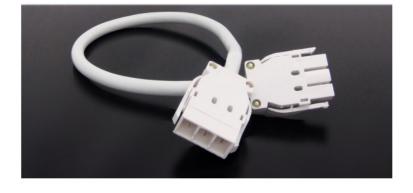

# INTERCONNECTING CABLE 5000MM 3 CORE - WHITE

Interconnecting Cable 5000mm 3 Core - White

**SKU:** SWINTLEAD 5000

## **PRODUCT DESCRIPTION**

Interconnecting leads connect wall and ceiling starters with workstations or connect power between workstations.

Backed by a 2 year warranty.