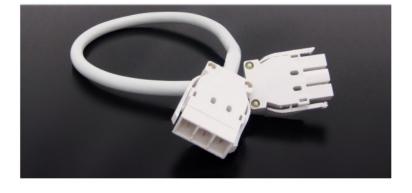

# INTERCONNECTING CABLE 4500MM 3 CORE - WHITE

Interconnecting Cable 4500mm 3 Core - White

**SKU:** SWINTLEAD 4500

## **PRODUCT DESCRIPTION**

Interconnecting leads connect wall and ceiling starters with workstations or connect power between workstations.

Backed by a 2 year warranty.