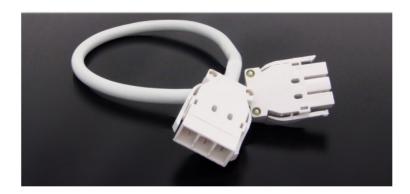

## INTERCONNECTING CABLE 4000MM 3 CORE - WHITE

Interconnecting Cable 4000mm 3 Core - White

**SKU:** SWINTLEAD 4000

## **PRODUCT DESCRIPTION**

Interconnecting leads connect wall and ceiling starters with workstations or connect power between workstations.

Backed by a 2 year warranty.

| Finishes: |  |
|-----------|--|
|           |  |