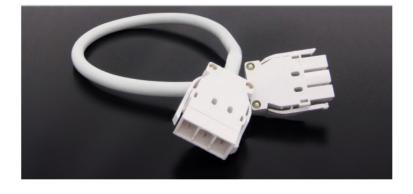

# INTERCONNECTING CABLE 2500MM 3 CORE - WHITE

Interconnecting Cable 2500mm 3 Core - White

**SKU:** SWINTLEAD 2500

## **PRODUCT DESCRIPTION**

Interconnecting leads connect wall and ceiling starters with workstations or connect power between workstations.

Backed by a 2 year warranty.