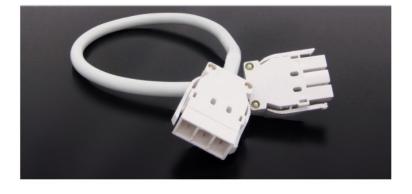

# INTERCONNECTING CABLE 2000MM 3 CORE - WHITE

Interconnecting Cable 2000mm 3 Core - White

SKU: SWINTLEAD 2000

## **PRODUCT DESCRIPTION**

Interconnecting leads connect wall and ceiling starters with workstations or connect power between workstations.

Backed by a 2 year warranty.