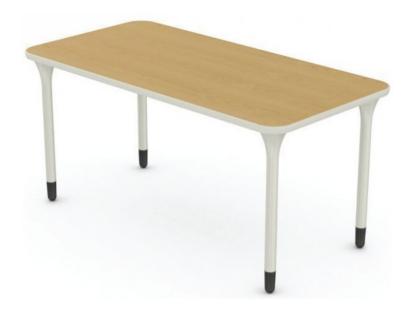

### **INQUIRE TABLE**

#### The Perfect Collaborative Table.

The Inquire table may look like a standard table, but its distinctive design is anything but ordinary. Inquire table's unique appeal begins with sleek, fluted legs that flow seamlessly up to the table's work surface. Straight or canted legs offer unique but complementary profiles, and locking casters or height-adjustable glides complete the distinctive Inquire look. Extra knee space makes canted leg tables ideal for conference rooms and areas where it's imperative to leverage available space.

#### Features:

- Scratch resistant low maintenance laminated 25 mm table top.
- Fluted 5 leg system with single castor for ease of movement.
- When configured in 3 tables can seat up to 9 adults.
- Durable and versatile steel powder coated legs (Warm Grey and black tips).

**SKU:** Inquire Table