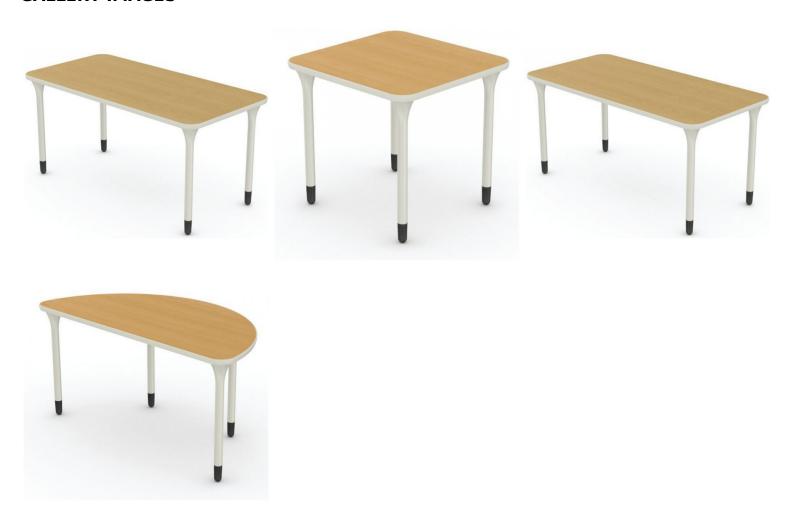

ook like a standard table, but its distinctive design is anything but ordinary. Inquire table's unique appeal begins with sleek, fluted legs that flow seamlessly up to the table's work surface. Straight or canted legs offer unique but complementary profiles, and locking casters or height-adjustable glides complete the distinctive Inquire look. Extra knee space makes canted leg tables ideal for conference rooms and areas where it's imperative to leverage available space.

#### Features:

- Scratch resistant low maintenance laminated 25 mm table top.
- Fluted 5 leg system with single castor for ease of movement.
- When configured in 3 tables can seat up to 9 adults.
- Durable and versatile steel powder coated legs (Warm Grey and black tips).

**SKU:** Inquire Table



## **GALLERY IMAGES**



# **PRODUCT DESCRIPTION**

# **SPECIFICATIONS**

| Dimensions | Rectangle                 |
|------------|---------------------------|
| WxDxH      | 1800 mm x 900 mm x 720 mm |



## Frame Options:

Charcoal Std

### **Tabletop Options:**



Listed are the most popular colours, however, if you require a specific laminate please contact Sebel for more information.

The colours shown have been reproduced to represent actual product colours as accurately as possible, however actual colours may vary. We recommend checking your chosen colour against a sample colour swatch, as different screen and printing settings may affect the representation of the colour. Due to the manufacturing process, keep in mind that all colour samples may still have minimal colour variations to the finished product