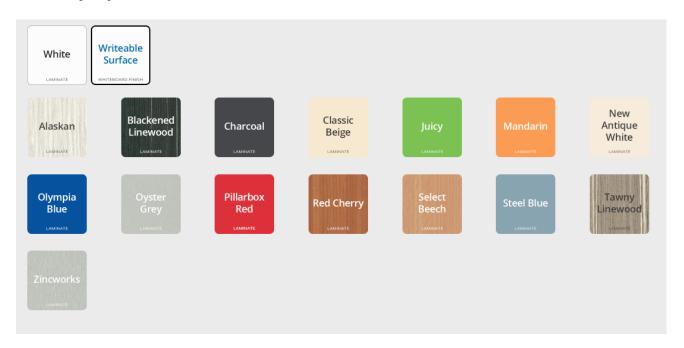

### **Tabletop Options:**

Listed are the most popular colours, however, if you require a specific laminate please contact Sebel for more information.

The colours shown have been reproduced to represent actual product colours as accurately as possible, however actual colours may vary. We recommend checking your chosen colour against a sample colour swatch, as different screen and printing settings may affect the representation of the colour. Due to the manufacturing process, keep in mind that all colour samples may still have minimal colour variations to the finished product.