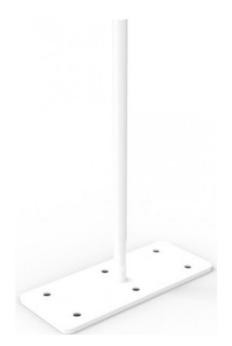

## **INFINITY SCREEN FIXING PLATE**

- ISFS For Single Sided Screen. Comes as set of 2
- ISFD For Double Sided Screen. Comes as set of 2
- ISSB For Single Sided Return Screens.
  Comes with 1 ONLY
- ISDB For Double Sided Return Screens. Comes with 1 ONLY
- Comes in black or white to suit frame

## **PRODUCT DESCRIPTION**

| Screw Fixing | Plate for | Rapid | Infinity | Screens. |
|--------------|-----------|-------|----------|----------|
|--------------|-----------|-------|----------|----------|