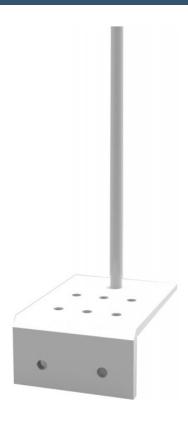

## **INFINITY SCREEN FIXING PLATE**

- ISFS For Single Sided Screen. Comes as set of 2
- ISFD For Double Sided Screen. Comes as set of 2
- ISSB For Single Sided Return Screens.
  Comes with 1 ONLY
- ISDB For Double Sided Return Screens. Comes with 1 ONLY
- Comes in black or white to suit frame

## **PRODUCT DESCRIPTION**

| Screw Fixing | Plate for | Rapid | Infinity | Screens. |
|--------------|-----------|-------|----------|----------|
|--------------|-----------|-------|----------|----------|