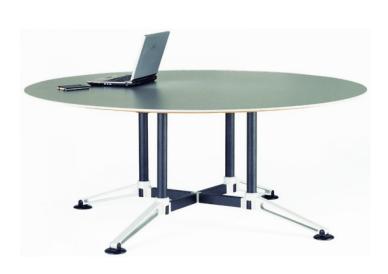

## INCOGNITO MULTI-LEG MEETING TABLE FRAME

Features:

- Finish: Black Textured Legs with Polished Aluminium Feet
- Optional Finishes: Chrome Legs with Polished Aluminium Feet, Special Powder Coated Colour with Polished Aluminium Feet or Special Powder Coated Colour Legs and Feet
- Table Tops: Large Range of Laminate Colours Available
- Matching Boardroom Tables and Flip Tables Available

Size:

To Suit Tops:

- 1400mm Dia 2100mm Dia Round
- 1050x1050mm 1800x1800mm Square

**SKU:** INCOGNITOMULTI