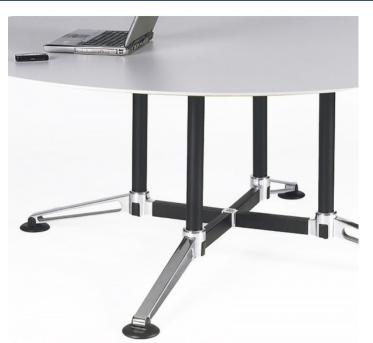

## INCOGNITO MULTI-LEG MEETING TABLE FRAME

Features:

- Finish: Black Textured Legs with Polished Aluminium Feet
- Optional Finishes: Chrome Legs with Polished Aluminium Feet, Special Powder Coated Colour with Polished Aluminium Feet or Special Powder Coated Colour Legs and Feet
- Table Tops: Large Range of Laminate Colours Available
- Matching Boardroom Tables and Flip Tables Available

Size:

To Suit Tops:

- 1400mm Dia 2100mm Dia Round
- 1050x1050mm 1800x1800mm Square

**SKU:** INCOGNITOMULTI