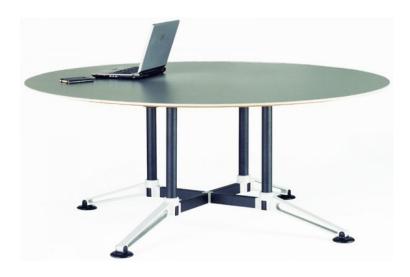

## INCOGNITO MULTI-LEG MEETING TABLE FRAME

Features:

- Finish: Black Textured Legs with Polished Aluminium Feet
- Optional Finishes: Chrome Legs with Polished Aluminium Feet, Special Powder Coated Colour with Polished Aluminium Feet or Special Powder Coated Colour Legs and Feet
- Table Tops: Large Range of Laminate Colours Available
- Matching Boardroom Tables and Flip Tables Available

Size:

To Suit Tops:

- 1400mm Dia 2100mm Dia Round
- 1050x1050mm 1800x1800mm Square

**SKU:** INCOGNITOMULTI