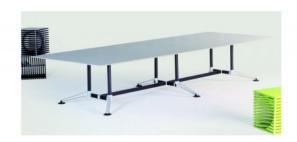

# INCOGNITO BOARDROOM TABLE FRAME

#### Multi-Leg

To Suit Tops:

 $1800-2700W \times 1150-2100D (4 Leg, 1 Piece Top)$ 

2700-4800W x 1400-2100D (6 Leg, 2 Piece Top)

 $4500-6600W \times 1400-2100D$  (8 Leg, 3 Piece Top)

 $6000-8400W \times 1400-2100D (10 \text{ Leg, 4 Piece Top})$ 