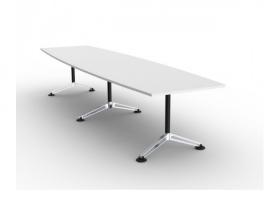

### Multi-Leg Boat Shape

To Suit Tops:

1800-4800W x 800/1400-2100D (2 Piece Top)

2400-6600W x 800/1400-2100D (3 Piece Top)

#### Multi-Leg

To Suit Tops:

 $1800-2700W \times 1150-2100D (4 Leg, 1 Piece Top)$ 

2700-4800W x 1400-2100D (6 Leg, 2 Piece Top)

 $4500-6600W \times 1400-2100D$  (8 Leg, 3 Piece Top)

 $6000-8400W \times 1400-2100D (10 \text{ Leg, 4 Piece Top})$ 

 $7500-10200W \times 1400-2100D (12 Leg, 5 Piece Top)$ 

**SKU: INCOGNITO** 