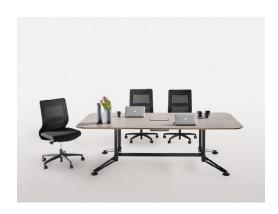

00-2400W x 670-900D

2300-2700W x 670-900D

Single Row - 800mm Wide Feet

To Suit Tops:

1200-1800W x 800-1300D



1700-2400W x 800-1300D

2300-2700W x 800-1300D

## • Single Row Multi-Leg - 800mm Wide Feet

To Suit Tops:

1800-4800W x 800/950-1300D (2 Piece Top)

2400-6600W x 800/950-1300D (3 Piece Top)

### Multi-Leg Boat Shape

To Suit Tops:

1800-4800W x 800/1400-2100D (2 Piece Top)

2400-6600W x 800/1400-2100D (3 Piece Top)

#### Multi-Leg

To Suit Tops:

 $1800-2700W \times 1150-2100D (4 Leg, 1 Piece Top)$ 

2700-4800W x 1400-2100D (6 Leg, 2 Piece Top)

 $4500-6600W \times 1400-2100D$  (8 Leg, 3 Piece Top)





 $6000-8400W \times 1400-2100D (10 \text{ Leg, 4 Piece Top})$ 

 $7500-10200W \times 1400-2100D (12 Leg, 5 Piece Top)$ 

**SKU: INCOGNITO** 

## **GALLERY IMAGES**