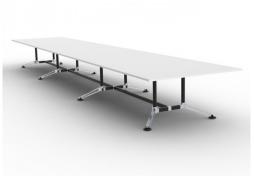

## • Single Row Multi-Leg - 800mm Wide Feet

To Suit Tops:

1800-4800W x 800/950-1300D (2 Piece Top)

2400-6600W x 800/950-1300D (3 Piece Top)

#### Multi-Leg

To Suit Tops:

 $1800-2700W \times 1150-2100D (4 Leg, 1 Piece Top)$ 

2700-4800W x 1400-2100D (6 Leg, 2 Piece Top)

 $4500-6600W \times 1400-2100D$  (8 Leg, 3 Piece Top)

 $6000-8400W \times 1400-2100D (10 \text{ Leg, 4 Piece Top})$ 

 $7500-10200W \times 1400-2100D (12 Leg, 5 Piece Top)$ 

**SKU: INCOGNITO** 