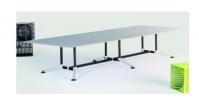

## • Single Row Multi-Leg - 800mm Wide Feet

To Suit Tops:

1800-4800W x 800/950-1300D (2 Piece Top)

2400-6600W x 800/950-1300D (3 Piece Top)

### Multi-Leg Boat Shape

To Suit Tops:

1800-4800W x 800/1400-2100D (2 Piece Top)

2400-6600W x 800/1400-2100D (3 Piece Top)

#### Multi-Leg

To Suit Tops:

 $1800-2700W \times 1150-2100D (4 Leg, 1 Piece Top)$ 

2700-4800W x 1400-2100D (6 Leg, 2 Piece Top)

 $4500-6600W \times 1400-2100D$  (8 Leg, 3 Piece Top)

 $6000-8400W \times 1400-2100D (10 \text{ Leg, 4 Piece Top})$ 

 $7500-10200W \times 1400-2100D (12 Leg, 5 Piece Top)$ 

**SKU: INCOGNITO** 