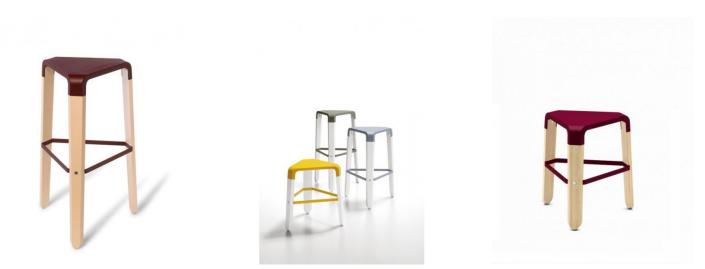

## **INCA STOOL**

A tribe of stools full of character, Inca combines beech timber legs with a polypropylene seat and matching steel footrest available in five colours. Inca comes in three seat heights; low (465mm), medium (653mm) and high (755mm)

## **PRODUCT DESCRIPTION**

Solid Beech Timber Frame Fibreglass-Reinforced Polypropylene Seat Powder Coated Steel Footrest Made in Europe CAD FilesInca Low Stool\_3D CAD filesInca Kitchen Stool\_3D CAD filesInca Bar Stool\_3D CAD files