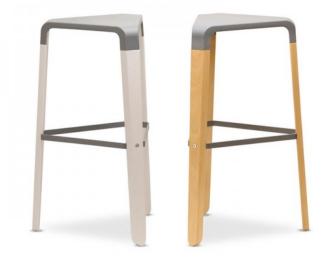

## **INCA STOOL**

A tribe of stools full of character, Inca combines beech timber legs with a polypropylene seat and matching steel footrest available in five colours. Inca comes in three seat heights; low (465mm), medium (653mm) and high (755mm)

## **PRODUCT DESCRIPTION**

Solid Beech Timber Frame Fibreglass-Reinforced Polypropylene Seat Powder Coated Steel Footrest Made in Europe CAD FilesInca Low Stool\_3D CAD filesInca Kitchen Stool\_3D CAD filesInca Bar Stool\_3D CAD files