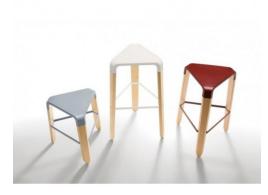

## **INCA STOOL**

A tribe of stools full of character, Inca combines beech timber legs with a polypropylene seat and matching steel footrest available in five colours. Inca comes in three seat heights; low (465mm), medium (653mm) and high (755mm)

## **PRODUCT DESCRIPTION**

Solid Beech Timber Frame Fibreglass-Reinforced Polypropylene Seat Powder Coated Steel Footrest Made in Europe CAD FilesInca Low Stool\_3D CAD filesInca Kitchen Stool\_3D CAD filesInca Bar Stool\_3D CAD files