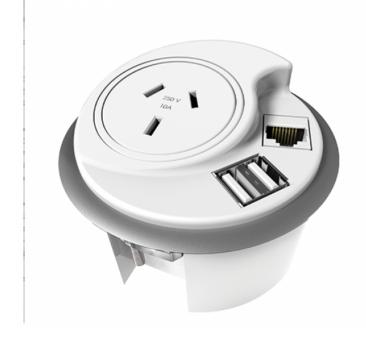

HOT DESKING POWER MODULE 1
GPO + 2 USB CHARGING + 1 DATA
PROVISIONINCLUDES 3 REMOVABLE
COVERS FOR DIFFERENT
CONFIGURATIONS , 2 X POWDERED
2.1 USB CHARGING PORTS , 1 AUTO
SWITCHED GPO , 500MM LEAD WITH
TAG CONNECTOR & 3 WAY SPLITTE.
IDEAL FOR MULTIPLE ADJOINING
OPEN OR CORNER WORKSTATIONS

Hot Desking Power Module 1 GPO + 2 USB
Charging + 1 Data Provision
Includes 3 Removable Covers For Different
Configurations , 2 x Powdered 2.1 USB
Charging Ports , 1 Auto Switched GPO ,
500mm Lead With Tag Connector & 3 Way
Splitte. Ideal For Multiple Adjoining Open Or
Corner Workstations

## **PRODUCT DESCRIPTION**

Plug in power at the desk top plus phone charging with the In desk module.

The device sits in an 80mm cable port, and backed by a 2 year warranty.

## **Specifications**

| SKU       | GPO | ) | <b>Data Provisions</b> | USB | Lead   |
|-----------|-----|---|------------------------|-----|--------|
| SWHDP KIT | 1   | 1 |                        | 2   | 1500mm |
| SWHDP     | 1   | 1 |                        | 2   | 1000mm |