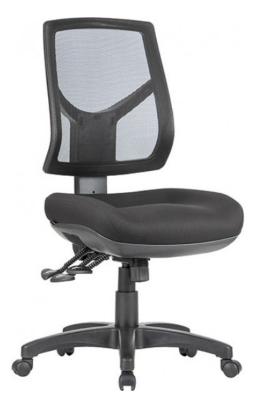

## HINO-MB

- Adjustable seat height
- Adjustable back height (ratchet)
- Adjustable seat and back angle
- Adjustable weight tension
- Optional adjustable arms
- Moulded seat foam
- Mega big boy seat
- Mesh back
- 3 lever heavy duty ergonomic mechanism
- 700mm black nylon base
- Chair not available with drafting kit
- Available in Metro black only
- AFRDI tested to level 6
- Minor assembly required
- Suitable for indoor use only
- 7 year warranty
- Weight limit is 140kg