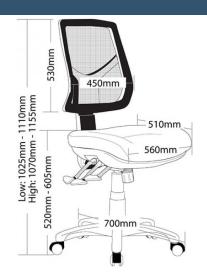

## HINO-MB

- Adjustable seat height
- Adjustable back height (ratchet)
- Adjustable seat and back angle
- Adjustable weight tension
- Optional adjustable arms
- Moulded seat foam
- Mega big boy seat
- Mesh back
- 3 lever heavy duty ergonomic mechanism
- 700mm black nylon base
- Chair not available with drafting kit
- Available in Metro black only
- AFRDI tested to level 6
- Minor assembly required
- Suitable for indoor use only
- 7 year warranty
- Weight limit is 140kg