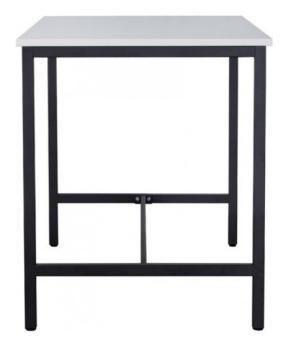

# **HIGH BAR TABLE**

- Strong steel frame
- E0 rated melamine board
- 100kg weight rating \*evenly spread

**SKU:** FURHBT189

### **PRODUCT DESCRIPTION**

The High Bar table is ideal for eating or break out areas, with a 1050mm high top and black powder coated frame.

Use Rapidline bar stools to create an informal setting. Backed by a 3 year warranty.

# **SPECIFICATIONS**

| SKU    | Top Length | Top Width | Height |
|--------|------------|-----------|--------|
| HBT189 | 1800mm     | 900mm     | 1050mm |