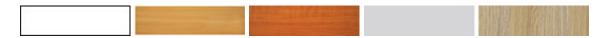

# **HIGH BAR TABLE**

- Strong steel frame
- E0 rated melamine board
- 100kg weight rating \*evenly spread

**SKU:** FURHBT189

# **GALLERY IMAGES**





### **PRODUCT DESCRIPTION**

The High Bar table is ideal for eating or break out areas, with a 1050mm high top and black powder coated frame.

Use Rapidline bar stools to create an informal setting. Backed by a 3 year warranty.

### Finishes:



# **SPECIFICATIONS**

| SKU    | Top Length | Top Width | Height |
|--------|------------|-----------|--------|
| HBT189 | 1800mm     | 900mm     | 1050mm |

### **BOX DIMENSIONS**

| <b>Box Number</b> | Width | Depth  | Height | CBM Weight |
|-------------------|-------|--------|--------|------------|
| HBT189 Box 1/3    | 890mm | 1100mm | 190mm  | 18.5kg     |
| HBT189 Box 2/3    | 100mm | 1720mm | 80mm   | 9kg        |
| HBT189 Box 3/3    | 960mm | 1860mm | 40mm   | 32kg       |