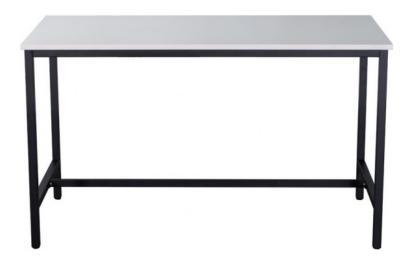

# **HIGH BAR TABLE**

- Strong steel frame
- E0 rated melamine board
- 100kg weight rating \*evenly spread

**SKU:** FURHBT189

### **PRODUCT DESCRIPTION**

The High Bar table is ideal for eating or break out areas, with a 1050mm high top and black powder coated frame.

Use Rapidline bar stools to create an informal setting. Backed by a 3 year warranty.

# **SPECIFICATIONS**

| SKU    | Top Length | Top Width | Height |
|--------|------------|-----------|--------|
| HBT189 | 1800mm     | 900mm     | 1050mm |