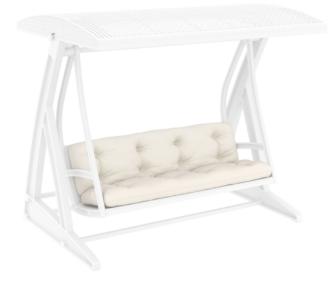

## HAWAII SWING - WHITE WITH CUSHION

SKU: LINFUR286

## **PRODUCT DESCRIPTION**

Description

The classy Hawaii Swing is made of durable weather-resistant resin reinforced with glass fiber. Its Metallic frame will never unravel, rust or decay. It is UV protected which insures the colors will not fade. For indoor and outdoor use.

Features

2 Year Warranty Available in: Anthracite, Chocolate and White – 10-12 week lead time Available with or without cushion Dimensions: 2250W x 2020H x 1640D Metallic frame, UV protected Suitable for indoor and outdoor use. Supplied unassembled

SWL: 200kg Unit weight: 132kg

Please Note: Product Sizes, Weights & Colours may vary and are subject to change.

Q Office Furniture 02 63 62 3530 enquiries@qof.com.au www.qof.com.au