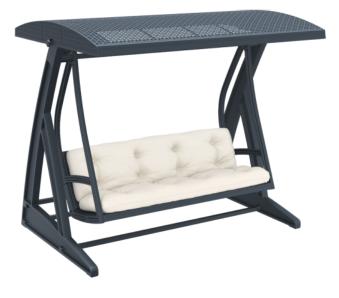

## HAWAII SWING - ANTHRACITE WITH CUSHION

SKU: LINFUR283

## **PRODUCT DESCRIPTION**

Description

The classy Hawaii Swing is made of durable weather-resistant resin reinforced with glass fiber. Its Metallic frame will never unravel, rust or decay. It is UV protected which insures the colors will not fade. For indoor and outdoor use.

Features

2 Year Warranty Available in: Anthracite, Chocolate and White – 10-12 week lead time Available with or without cushion Dimensions: 2250W x 2020H x 1640D Metallic frame, UV protected Suitable for indoor and outdoor use. Supplied unassembled