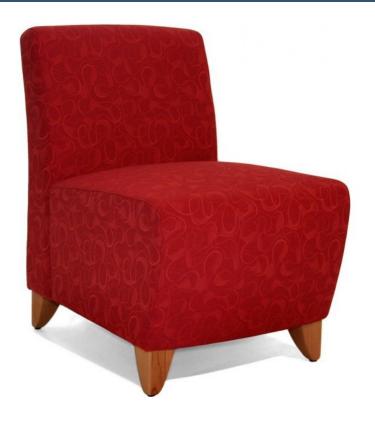

## **HAMILTON 1 SEAT NO ARM**

- Compact size maximizes use of floor space
- Comfort is achieved with careful selection of the

combination of seat and back angle, dimensions, seat

and backrest suspension and high resilient foam

- · Easily moved for relocation or cleaning
- Heavy duty construction makes this chair ideal for

commercial applications

- Fixed seat & back cushion
- New Zealand Beech timber legs, Natural stain as

standard Alternative finishes: Teak, Walnut, Jarrah

• Can be linked to other Hamilton One Arm or No arm

chairs with concealed metal link bars to create modular seat units

## **Dimensions in mm**

- Width 530
- Height 790
- Depth 690
- Seat Height 450
- Seat Depth 530

SKU: N/A