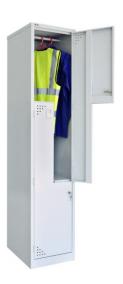

## **GO STEP LOCKER**

- Comes Assembled
- Allows Full Hanging Space to Each Compartment
- Riveted Construction
- Full Length Door Stiffeners
- Cam Lock with 2 Keys
- Coat Rail in Each Compartment

**SKU:** FURGOSTPLCKR

## **PRODUCT DESCRIPTION**

The Step locker allows for 2 hanging compartments in the one unit, saving valuable space. Locking doors with full length door stiffeners and fully riveted construction for extra strength.

The Step Locker comes assembled, cam lock with 2 keys and coat rail in each compartment. Backed by a 10 year warranty.