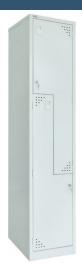

## **GO STEP LOCKER**

- Comes Assembled
- Allows Full Hanging Space to Each Compartment
- Riveted Construction
- Full Length Door Stiffeners
- Cam Lock with 2 Keys
- Coat Rail in Each Compartment

**SKU:** FURGOSTPLCKR

## **PRODUCT DESCRIPTION**

The Step locker allows for 2 hanging compartments in the one unit, saving valuable space. Locking doors with full length door stiffeners and fully riveted construction for extra strength.

The Step Locker comes assembled, cam lock with 2 keys and coat rail in each compartment. Backed by a 10 year warranty.