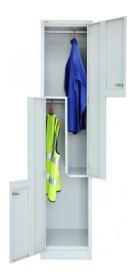

## **GO STEP LOCKER**

- Comes Assembled
- Allows Full Hanging Space to Each Compartment
- Riveted Construction
- Full Length Door Stiffeners
- Cam Lock with 2 Keys
- Coat Rail in Each Compartment

**SKU:** FURGOSTPLCKR

## **PRODUCT DESCRIPTION**

The Step locker allows for 2 hanging compartments in the one unit, saving valuable space. Locking doors with full length door stiffeners and fully riveted construction for extra strength.

The Step Locker comes assembled, cam lock with 2 keys and coat rail in each compartment. Backed by a 10 year warranty.