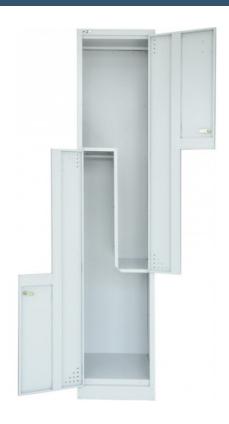

## **GO STEP LOCKER**

- Comes Assembled
- Allows Full Hanging Space to Each Compartment
- Riveted Construction
- Full Length Door Stiffeners
- Cam Lock with 2 Keys
- Coat Rail in Each Compartment

**SKU:** FURGOSTPLCKR

## **PRODUCT DESCRIPTION**

The Step locker allows for 2 hanging compartments in the one unit, saving valuable space. Locking doors with full length door stiffeners and fully riveted construction for extra strength.

The Step Locker comes assembled, cam lock with 2 keys and coat rail in each compartment. Backed by a 10 year warranty.