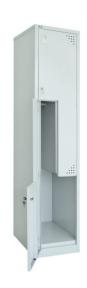

## **GO STEP LOCKER**

- Comes Assembled
- Allows Full Hanging Space to Each Compartment
- Riveted Construction
- Full Length Door Stiffeners
- Cam Lock with 2 Keys
- Coat Rail in Each Compartment

**SKU:** FURGOSTPLCKR

## **PRODUCT DESCRIPTION**

The Step locker allows for 2 hanging compartments in the one unit, saving valuable space. Locking doors with full length door stiffeners and fully riveted construction for extra strength.

The Step Locker comes assembled, cam lock with 2 keys and coat rail in each compartment. Backed by a 10 year warranty.