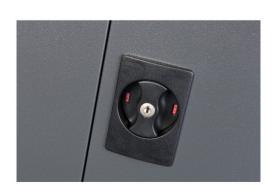

### **FEATURES**

- Flush Lock, Complete with 2 Keys
- Tested to British Standards
- 180 Degree Door Opening Capacity
- 3 SHelves
- 910mm Wide
- 450mm Deep
- 1830mm High

- Flush Lock, Complete with 2 Keys
- Tested to British Standards
- 180 Degree Opening Door
- 3 shelves
- Assembly with rivet gun required