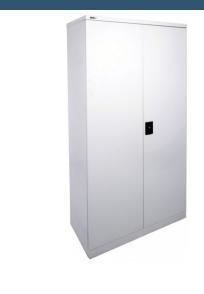

# GO STEEL SWING DOOR STATIONARY CUPBOARD 1830MM H

### **COLOURS**

- Graphite Ripple
- White Satin
- Silver Grey

SKU: N/A

## **PRODUCT DESCRIPTION**

The GO Steel Swing Door Cupboard has been designed to meet your storage needs for stationery, utility room supplies and other office accessories, thus keeping your work environment neat and tidy