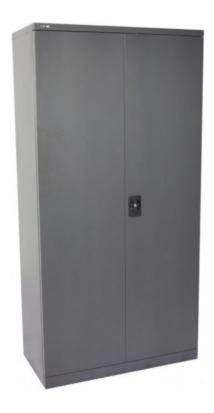

# GO STEEL SWING DOOR STATIONARY CUPBOARD 1830MM H

### **COLOURS**

- Graphite Ripple
- White Satin
- Silver Grey

SKU: N/A

## **PRODUCT DESCRIPTION**

The GO Steel Swing Door Cupboard has been designed to meet your storage needs for stationery, utility room supplies and other office accessories, thus keeping your work environment neat and tidy