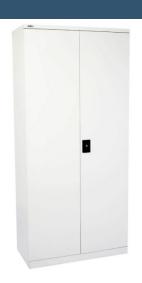

# GO STEEL SWING DOOR STATIONARY CUPBOARD 1830MM H

### **COLOURS**

- Graphite Ripple
- White Satin
- Silver Grey

SKU: N/A

## **PRODUCT DESCRIPTION**

The GO Steel Swing Door Cupboard has been designed to meet your storage needs for stationery, utility room supplies and other office accessories, thus keeping your work environment neat and tidy