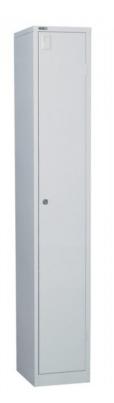

## **GO STEEL SINGLE DOOR LOCKER**

### FEATURES

- Riveted Construction for Extra Strength
- Full Length Stiffeners Fitted to Every Door
- Fitted with Hat Shelf and Coat Rail

#### Dimensions

- 305 or 380mm Wide
- 455mm Deep
- 1830 High

**Download Spec Sheet** 

SKU: N/A