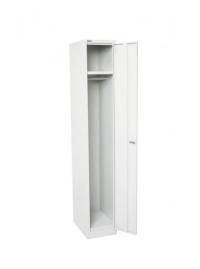

### FEATURES

- Riveted Construction for Extra Strength
- Full Length Stiffeners Fitted to Every Door
- Fitted with Hat Shelf and Coat Rail