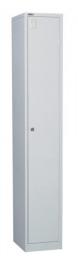

## **GO STEEL SINGLE DOOR LOCKER**

### FEATURES

- Riveted Construction for Extra Strength
- Full Length Stiffeners Fitted to Every Door
- Fitted with Hat Shelf and Coat Rail

#### Dimensions

- 305 or 380mm Wide
- 455mm Deep
- 1830 High

**Download Spec Sheet** 

SKU: N/A