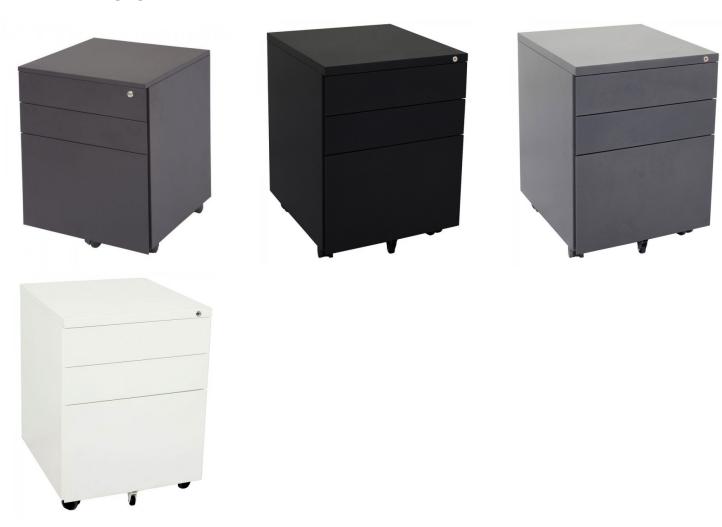

#### Colours:

- Precious Silver
- Graphite Ripple
- White
- Black

**Download the Spec Sheet** 

**SKU:** GMP3

**VARIATIONS** 

Image SKU Price Description Go Steel Colours

| Image | SKU  | Price | Description | Go Steel Colours |
|-------|------|-------|-------------|------------------|
|       | GMP3 |       |             | Black Satin      |
|       | GMP3 |       |             | Graphite Ripple  |
|       | GMP3 |       |             | Precious Sllver  |
|       | GMP3 |       |             | White China      |

## **GALLERY IMAGES**