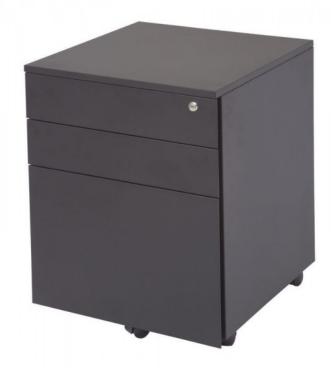

### **GO STEEL MOBILE PEDESTALS**

- Ball Bearing Runners
- Lockable
- Flush Drawer Fronts
- Fifth Wheel for Extra Stability

#### Size:

• 610H x 460W x 472D

#### Colours:

- Precious Silver
- Graphite Ripple
- White
- Black

**Download the Spec Sheet** 

**SKU:** GMP3

**VARIATIONS** 

Image SKU Price Description Go Steel Colours

| Image | SKU  | Price | Description | Go Steel Colours |
|-------|------|-------|-------------|------------------|
|       | GMP3 |       |             | Black Satin      |
|       | GMP3 |       |             | Graphite Ripple  |
|       | GMP3 |       |             | Precious Sllver  |
|       | GMP3 |       |             | White China      |