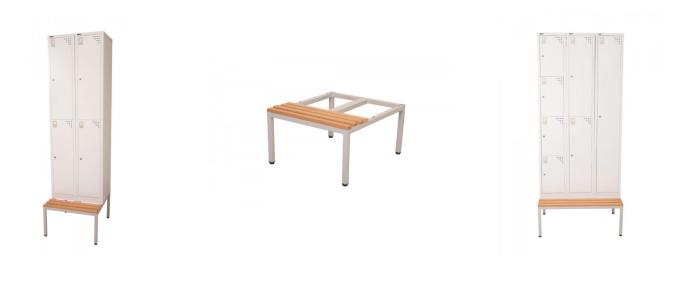

### FEATURES

- Seat and Stand to Suit Bank of 2 or 3 Lockers
- Suitable for 305mm W Lockers ONLY
- Single Sided Bench Seat with Light Oak Mod Wood Slats
- Silver Powder-Coated Frame
- Black Levelling Feet
- Options

### Dimensions

- S+S2305 For Bank of 2 Lockers 610mm Width 700mm Depth 350mm Height
- S+S3305 For Bank of 3 Lockers 915mm Width 700mm Depth 350mm Height

Download spec sheet

SKU: N/A

### For 2 or 3 bank lockers

2 Bank of lockers 610mm Wide

3 Bank of lockers 915mm Wide

Q Office Furniture 02 63 62 3530 enquiries@qof.com.au www.qof.com.au