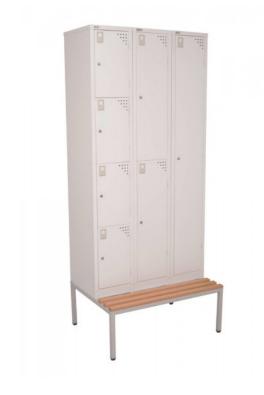

### Dimensions

- S+S2305 For Bank of 2 Lockers 610mm Width 700mm Depth 350mm Height
- S+S3305 For Bank of 3 Lockers 915mm Width 700mm Depth 350mm Height

Download spec sheet

SKU: N/A

### For 2 or 3 bank lockers

2 Bank of lockers 610mm Wide

3 Bank of lockers 915mm Wide

Q Office Furniture 02 63 62 3530 enquiries@qof.com.au www.qof.com.au