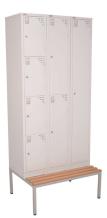

### Dimensions

- S+S2305 For Bank of 2 Lockers 610mm Width 700mm Depth 350mm Height
- S+S3305 For Bank of 3 Lockers 915mm Width 700mm Depth 350mm Height

Download spec sheet

SKU: N/A

### For 2 or 3 bank lockers

2 Bank of lockers 610mm Wide

3 Bank of lockers 915mm Wide

Q Office Furniture 02 63 62 3530 enquiries@qof.com.au www.qof.com.au