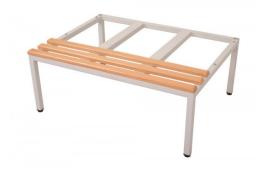

### FEATURES

- Seat and Stand to Suit Bank of 2 or 3 Lockers
- Suitable for 305mm W Lockers ONLY
- Single Sided Bench Seat with Light Oak Mod Wood Slats
- Silver Powder-Coated Frame
- Black Levelling Feet
- Options

### Dimensions

- S+S2305 For Bank of 2 Lockers 610mm Width 700mm Depth 350mm Height
- S+S3305 For Bank of 3 Lockers 915mm Width 700mm Depth 350mm Height

Download spec sheet

SKU: N/A

### For 2 or 3 bank lockers

2 Bank of lockers 610mm Wide

3 Bank of lockers 915mm Wide

Q Office Furniture 02 63 62 3530 enquiries@qof.com.au www.qof.com.au