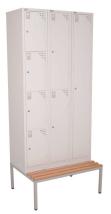

### Dimensions

- S+S2305 For Bank of 2 Lockers 610mm Width 700mm Depth 350mm Height
- S+S3305 For Bank of 3 Lockers 915mm Width 700mm Depth 350mm Height

Download spec sheet

SKU: N/A

### For 2 or 3 bank lockers

2 Bank of lockers 610mm Wide

3 Bank of lockers 915mm Wide

Q Office Furniture 02 63 62 3530 enquiries@qof.com.au www.qof.com.au