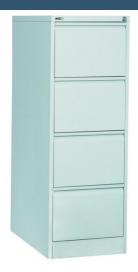

## **FILING CABINET GO STEEL**

## **FEATURES**

- Riveted Construction for Extra Strength
- Anti Tilt Locking
- Heavy Duty Ball Bearing Runners
- AFRDI Tested
- 460mm Wide
- 620mm Deep
- 1321mm High

**Download Spec Sheet** 

**SKU:** GFCA4

## **PRODUCT DESCRIPTION**

- Go Steel GFCA4 premium quality metal 4 drawer filing cabinet is designed to be durable and of a commercial quality, ideal for high volume, long term filing
- These cabinets are built to last
- Riveted construction for extra strength
- · Anti tilt locking
- Heavy duty ball bearing runners
- 100% drawer opening
- 45 kg loading per drawer
- Fully assembled and packaged
- Master keyed locking system
- Tested to: BS EN 14073: 2004 Parts 2-3, BS EN 14074: 2004 and AFRDI Level 6