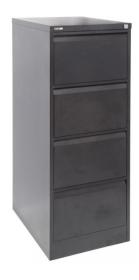

## **FILING CABINET GO STEEL**

## **FEATURES**

- Riveted Construction for Extra Strength
- Anti Tilt Locking
- Heavy Duty Ball Bearing Runners
- AFRDI Tested
- 460mm Wide
- 620mm Deep
- 1321mm High

**Download Spec Sheet** 

**SKU:** GFCA4

## **PRODUCT DESCRIPTION**

- Go Steel GFCA4 premium quality metal 4 drawer filing cabinet is designed to be durable and of a commercial quality, ideal for high volume, long term filing
- These cabinets are built to last
- Riveted construction for extra strength
- · Anti tilt locking
- Heavy duty ball bearing runners
- 100% drawer opening
- 45 kg loading per drawer
- Fully assembled and packaged
- Master keyed locking system
- Tested to: BS EN 14073: 2004 Parts 2-3, BS EN 14074: 2004 and AFRDI Level 6