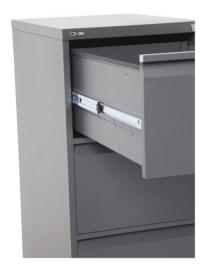

## **FEATURES**

- Riveted Construction for Extra Strength
- Anti Tilt Locking
- Heavy Duty Ball Bearing Runners
- AFRDI Tested
- 460mm Wide
- 620mm Deep
- 1321mm High

**Download Spec Sheet** 

**SKU:** GFCA4

## **PRODUCT DESCRIPTION**

- Go Steel GFCA4 premium quality metal 4 drawer filing cabinet is designed to be durable and of a commercial quality, ideal for high volume, long term filing
- These cabinets are built to last
- Riveted construction for extra strength
- · Anti tilt locking
- Heavy duty ball bearing runners
- 100% drawer opening
- 45 kg loading per drawer
- Fully assembled and packaged
- Master keyed locking system
- Tested to: BS EN 14073: 2004 Parts 2-3, BS EN 14074: 2004 and AFRDI Level 6