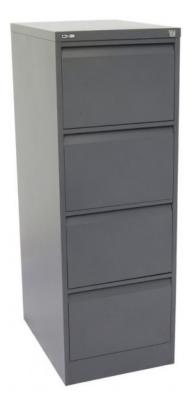

## **FILING CABINET GO STEEL**

## **FEATURES**

- Riveted Construction for Extra Strength
- Anti Tilt Locking
- Heavy Duty Ball Bearing Runners
- AFRDI Tested
- 460mm Wide
- 620mm Deep
- 1321mm High

**Download Spec Sheet** 

**SKU:** GFCA4

## **PRODUCT DESCRIPTION**

- Go Steel GFCA4 premium quality metal 4 drawer filing cabinet is designed to be durable and of a commercial quality, ideal for high volume, long term filing
- These cabinets are built to last
- Riveted construction for extra strength
- · Anti tilt locking
- Heavy duty ball bearing runners
- 100% drawer opening
- 45 kg loading per drawer
- Fully assembled and packaged
- Master keyed locking system
- Tested to: BS EN 14073: 2004 Parts 2-3, BS EN 14074: 2004 and AFRDI Level 6