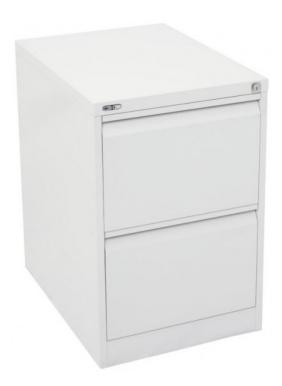

# GO STEEL 2 DRAWER FILING CABINET

#### PRODUCT DESCRIPTION

This GO Drawer Filing Cabinet is the perfect addition to any home or office. This solid steel filing cabinet is built to last and offers plenty of space to suit your filing needs. The clever anti-tilt mechanism prevents the cabinet from tipping over and the ball bearing runners allows the drawers to open and close with ease.

- The cabinet is made from durable steel and it has a riveted construction designed for rugged, every day use.
- Its dimensions are 460 W x 620 D x 705 H mm.
- The 2 large drawers are designed for foolscap suspension files.
- The filing drawer has a weight capacity of 45 kg.
- The master key locking system keeps your files safe and secure.
- The anti-tilt mechanism prevents your cabinet from tipping over while the drawers are open.
- It comes with a 10 year manufacturer's warranty for your peace of mind.
- There are ball bearing runners on each drawer for easy opening and closing.