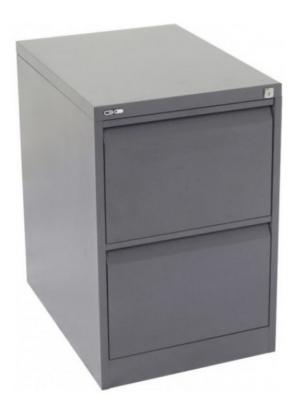

# GO STEEL 2 DRAWER FILING CABINET

#### PRODUCT DESCRIPTION

This GO Drawer Filing Cabinet is the perfect addition to any home or office. This solid steel filing cabinet is built to last and offers plenty of space to suit your filing needs. The clever anti-tilt mechanism prevents the cabinet from tipping over and the ball bearing runners allows the drawers to open and close with ease.

- The cabinet is made from durable steel and it has a riveted construction designed for rugged, every day use.
- Its dimensions are 460 W x 620 D x 705 H mm.
- The 2 large drawers are designed for foolscap suspension files.
- The filing drawer has a weight capacity of 45 kg.
- The master key locking system keeps your files safe and secure.
- The anti-tilt mechanism prevents your cabinet from tipping over while the drawers are open.
- It comes with a 10 year manufacturer's warranty for your peace of mind.
- There are ball bearing runners on each drawer for easy opening and closing.