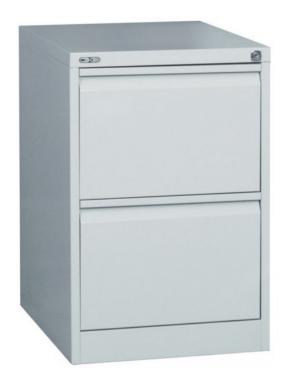

# GO STEEL 2 DRAWER FILING CABINET

#### PRODUCT DESCRIPTION

This GO Drawer Filing Cabinet is the perfect addition to any home or office. This solid steel filing cabinet is built to last and offers plenty of space to suit your filing needs. The clever anti-tilt mechanism prevents the cabinet from tipping over and the ball bearing runners allows the drawers to open and close with ease.

- The cabinet is made from durable steel and it has a riveted construction designed for rugged, every day use.
- Its dimensions are 460 W x 620 D x 705 H mm.
- The 2 large drawers are designed for foolscap suspension files.
- The filing drawer has a weight capacity of 45 kg.
- The master key locking system keeps your files safe and secure.
- The anti-tilt mechanism prevents your cabinet from tipping over while the drawers are open.
- It comes with a 10 year manufacturer's warranty for your peace of mind.
- There are ball bearing runners on each drawer for easy opening and closing.