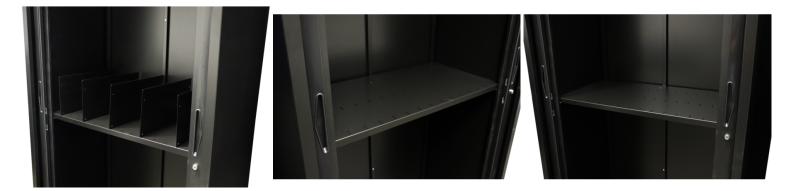

## **GO SLOTTED SHELF**

- Slotted to Accept GS7D Divider
- Comes with Rear Support for Dividers
- Reinforced Shelf to Take Heavy Weight
- GSD7-N Pack of 5 Shelf Dividers for Slotted Shelf also available as extra

A range of accessories allows a full range of filing solutions. Fully riveted construction backed by a 10 year warranty.

The Go Slotted shelf is a great solution for shelf filing, with a rear support and a reinforced slotted shelf and dividers.