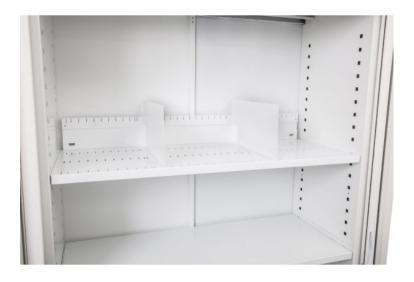

## **GO SLOTTED SHELF**

- Slotted to Accept GS7D Divider
- Comes with Rear Support for Dividers
- Reinforced Shelf to Take Heavy Weight
- GSD7-N Pack of 5 Shelf Dividers for Slotted Shelf also available as extra

A range of accessories allows a full range of filing solutions. Fully riveted construction backed by a 10 year warranty.

The Go Slotted shelf is a great solution for shelf filing, with a rear support and a reinforced slotted shelf and dividers.