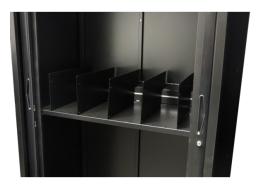

## **GO SLOTTED SHELF**

- Slotted to Accept GS7D Divider
- Comes with Rear Support for Dividers
- Reinforced Shelf to Take Heavy Weight
- GSD7-N Pack of 5 Shelf Dividers for Slotted Shelf also available as extra

A range of accessories allows a full range of filing solutions. Fully riveted construction backed by a 10 year warranty.

The Go Slotted shelf is a great solution for shelf filing, with a rear support and a reinforced slotted shelf and dividers.