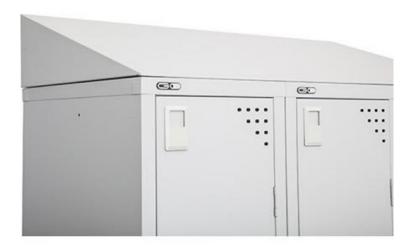

## **GO LOCKER SLOPING TOP**

- G12830 30 Degree Sloping Top for Single Locker
- G32830 30 Degree Sloping Top for Bank of 3 Lockers

**SKU:** FURGOLCKRSLPNGTP

## **PRODUCT DESCRIPTION**

G12830 - 30 Degree Sloping Top for Single Locker

G32830 - 30 Degree Sloping Top for Bank of 3 Lockers

The sloping top allows for greater hygiene, particularly important where food hygiene is important. Backed by a 10 year warranty.