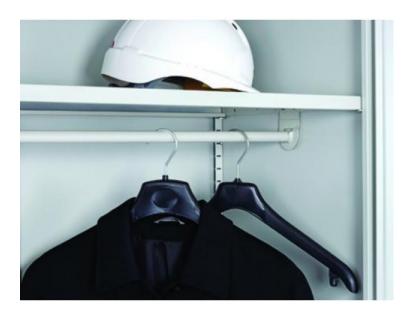

# GO CUPBOARD SHELF WITH COAT RAIL

- GO Cupboard Shelf with Coat Rail
- Silver Grey only

### **PRODUCT DESCRIPTION**

Convert your swing door cupboard to accommodate jackets and uniforms with the shelf with coat rail. Backed by a 10 year warranty.