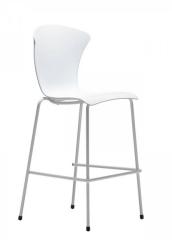

## **GLASS STOOL**

A beautiful chair, GLASS is style, colour and fun, featuring a play of light that creates an effect of space.

Brightly coloured reflections will give your space a new lease of life, creating innovative combinations with any type of furnishing scheme.

GLASS is an explosion of energy and conveys a cheerful young mood, enhanced by soft ergonomic lines designed for comfort.

Chair Dimensions (mm) O/A Height: 1060 O/A Width: 490 O/A Depth: 520 Seat Width: 440 Seat Depth: 400 Back Width: 475 Back Height: 400 Seat Height: 700