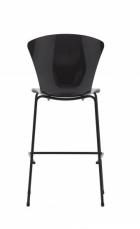

## **GLASS STOOL**

A beautiful chair, GLASS is style, colour and fun, featuring a play of light that creates an effect of space.

Brightly coloured reflections will give your space a new lease of life, creating innovative combinations with any type of furnishing scheme.

GLASS is an explosion of energy and conveys a cheerful young mood, enhanced by soft ergonomic lines designed for comfort.

Chair Dimensions (mm) O/A Height: 1060 O/A Width: 490 O/A Depth: 520 Seat Width: 440 Seat Depth: 400 Back Width: 475 Back Height: 400 Seat Height: 700