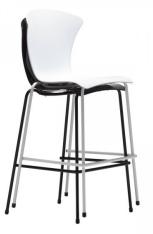

## **GLASS STOOL**

A beautiful chair, GLASS is style, colour and fun, featuring a play of light that creates an effect of space.

Brightly coloured reflections will give your space a new lease of life, creating innovative combinations with any type of furnishing scheme.

GLASS is an explosion of energy and conveys a cheerful young mood, enhanced by soft ergonomic lines designed for comfort.

Chair Dimensions (mm) O/A Height: 1060 O/A Width: 490 O/A Depth: 520 Seat Width: 440 Seat Depth: 400 Back Width: 475 Back Height: 400 Seat Height: 700