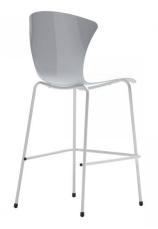

## **GLASS STOOL**

A beautiful chair, GLASS is style, colour and fun, featuring a play of light that creates an effect of space.

Brightly coloured reflections will give your space a new lease of life, creating innovative combinations with any type of furnishing scheme.

GLASS is an explosion of energy and conveys a cheerful young mood, enhanced by soft ergonomic lines designed for comfort.

Chair Dimensions (mm) O/A Height: 1060 O/A Width: 490 O/A Depth: 520 Seat Width: 440 Seat Depth: 400 Back Width: 475 Back Height: 400 Seat Height: 700