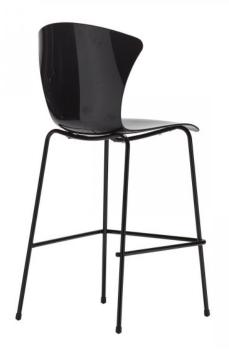

## **GLASS STOOL**

A beautiful chair, GLASS is style, colour and fun, featuring a play of light that creates an effect of space.

Brightly coloured reflections will give your space a new lease of life, creating innovative combinations with any type of furnishing scheme.

GLASS is an explosion of energy and conveys a cheerful young mood, enhanced by soft ergonomic lines designed for comfort.

Chair Dimensions (mm) O/A Height: 1060 O/A Width: 490 O/A Depth: 520 Seat Width: 440 Seat Depth: 400 Back Width: 475 Back Height: 400 Seat Height: 700