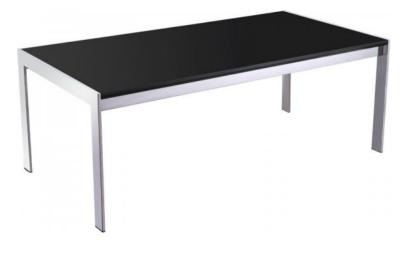

# **GLASS COFFEE TABLE**

- Tempered Black Glass for strength
- Chrome Frame
- Available in Two Sizes
- Easy to assemble

**SKU:** FURGLSCOFFTBL

## **PRODUCT DESCRIPTION**

The Glass coffee table comes with black tempered glass and a recessed chrome frame.

Modern looks with a sturdy design, in 2 sizes to fit a reception or break out area.

Backed by a 5 year warranty.