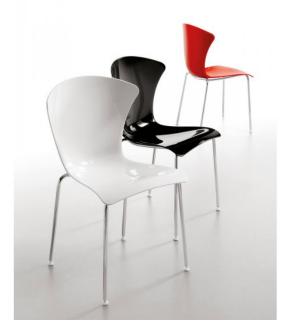

## **GLASS CHAIR**

A beautiful chair, GLASS is style, colour and fun, featuring a play of light that creates an effect of space.

Brightly coloured reflections will give your space a new lease of life, creating innovative combinations with any type of furnishing scheme.

GLASS is an explosion of energy and conveys a cheerful young mood, enhanced by soft ergonomic lines designed for comfort.

Chair Dimensions (mm) O/A Height: 820 O/A Width: 460 O/A Depth: 495 Seat Width: 445 Seat Depth: 400 Back Width: 475 Back Height: 395 Seat Height: 440

SKU: NAV-GLBR360

**GALLERY IMAGES** 