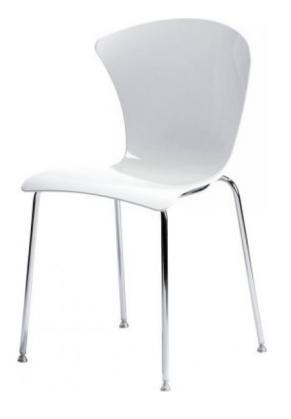

## **GLASS CHAIR**

A beautiful chair, GLASS is style, colour and fun, featuring a play of light that creates an effect of space.

Brightly coloured reflections will give your space a new lease of life, creating innovative combinations with any type of furnishing scheme.

GLASS is an explosion of energy and conveys a cheerful young mood, enhanced by soft ergonomic lines designed for comfort.

Chair Dimensions (mm) O/A Height: 820 O/A Width: 460 O/A Depth: 495 Seat Width: 445 Seat Depth: 400 Back Width: 475 Back Height: 395 Seat Height: 440

## **PRODUCT DESCRIPTION**

Technoplastic Shell Translucent or Solid Finish Chrome Frame Jointed Feet Made in Europe CATAS Certified DownloadsBrochure

Q Office Furniture 02 63 62 3530 enquiries@qof.com.au www.qof.com.au