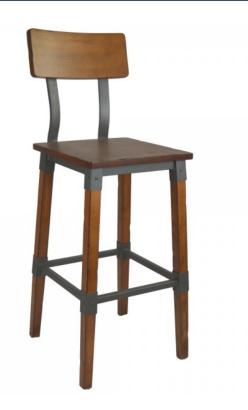

## Description

The Durafurn Genoa Barstool Timber Seat is manufactured with solid European beech wood and a steel frame. This quality wood is sourced from Germany. It is a well built chair designed to withstand commercial use.

The Genoa Barstool has a stained finish in Antique Walnut. This Bar Stool is a great choice for Cafes and Restaurants with the Rustic or Industrial look.

**Features** 

Suitable for indoor commercial use only

Seat: Stain finish solid European beech wood

Frame: Quality stain finish solid European beech wood with Steel bracing

**Barstool Dimensions:** 

73: 425W x 425D x 1090H x 730 Seat Height

Barstool Unit Weight: 10kg