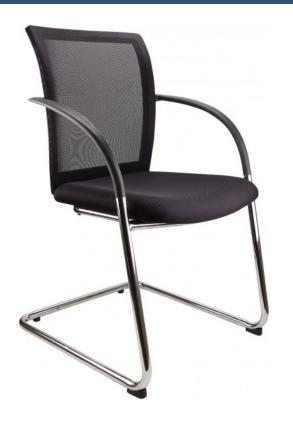

#### Visitors chair

- Breathable mesh back
- Polished chrome cantilever frame
- Mesh like fabric seat
- Wrap around mesh backrest

| Options: | Black |
|----------|-------|
|          |       |

SKU: N/A

#### Features:

- Chrome frame
- · Armrests as astandard
- Wrap around mesh backrest