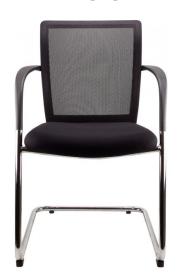

#### Visitors chair

- Breathable mesh back
- Polished chrome cantilever frame
- Mesh like fabric seat
- Wrap around mesh backrest

| Options: | Black |
|----------|-------|
|          |       |

SKU: N/A

#### Features:

- Chrome frame
- · Armrests as astandard
- Wrap around mesh backrest