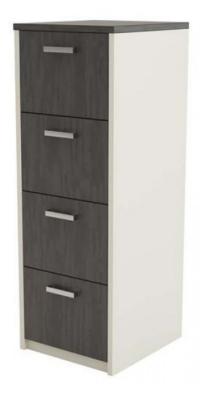

## FUNDAMENTALS VERTICAL FILING CABINETS

- Manufactured in Australia
- Large Range of Laminate Colours Available
- Shown with Brushed Silver Square Handles. Other Handle Options on Request
- Optional Lock

## Standard Sizes:

4 Drawer: 1320H x 530D x 480W
3 Drawer: 1020H x 530D x 480W
2 Drawer: 725H x 530D x 480W

**SKU:** FNF