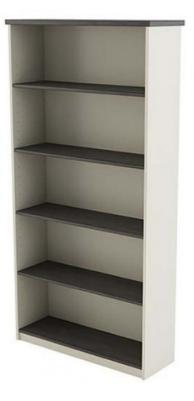

## FUNDAMENTALS BOOKCASE

- Manufactured in Australia
- Large Range of Laminate Colours
  Available

Standard Sizes:

- Heights: 725mm, 900mm, 1200mm, 1500mm, 1800mm and 2100mm
- Widths: 900mm (no Centre Divider) or 1200mm (with Centre Divider)
- Depths: 300mm, 350mm or 400mm
- Non-Standard Sizes are Available on Request

Shelves:

900W Bookcases:

- 725 and 900 High: 2 Adjustable Shelves
- 1200H: 3 Adjustable Shelves
- 1500 and 1800 High: 4 Adjustable Shelves
- 2100H: 5 Adjustable Shelves

1200W Bookcases (with Centre Divider):

- 725 and 900 High: 2x 2 Adjustable Shelves
- 1200H: 2x 3 Adjustable Shelves
- 1500 and 1800 High: 2x 4 Adjustable Shelves

Q Office Furniture 02 63 62 3530 enquiries@qof.com.au www.qof.com.au

SKU: FMB