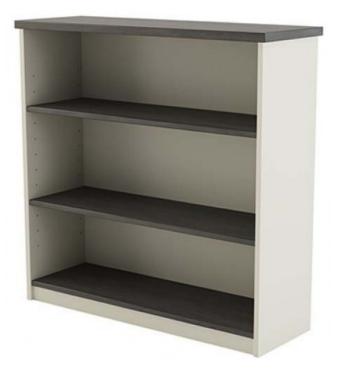

## FUNDAMENTALS BOOKCASE

- Manufactured in Australia
- Large Range of Laminate Colours
  Available

Standard Sizes:

- Heights: 725mm, 900mm, 1200mm, 1500mm, 1800mm and 2100mm
- Widths: 900mm (no Centre Divider) or 1200mm (with Centre Divider)
- Depths: 300mm, 350mm or 400mm
- Non-Standard Sizes are Available on Request

Shelves:

900W Bookcases:

- 725 and 900 High: 2 Adjustable Shelves
- 1200H: 3 Adjustable Shelves
- 1500 and 1800 High: 4 Adjustable Shelves
- 2100H: 5 Adjustable Shelves

1200W Bookcases (with Centre Divider):

- 725 and 900 High: 2x 2 Adjustable Shelves
- 1200H: 2x 3 Adjustable Shelves
- 1500 and 1800 High: 2x 4 Adjustable Shelves

Q Office Furniture 02 63 62 3530 enquiries@qof.com.au www.qof.com.au

SKU: FMB