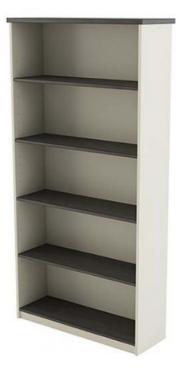

## FUNDAMENTALS BOOKCASE

- Manufactured in Australia
- Large Range of Laminate Colours
  Available

Standard Sizes:

- Heights: 725mm, 900mm, 1200mm, 1500mm, 1800mm and 2100mm
- Widths: 900mm (no Centre Divider) or 1200mm (with Centre Divider)
- Depths: 300mm, 350mm or 400mm
- Non-Standard Sizes are Available on Request

Shelves:

900W Bookcases:

- 725 and 900 High: 2 Adjustable Shelves
- 1200H: 3 Adjustable Shelves
- 1500 and 1800 High: 4 Adjustable Shelves
- 2100H: 5 Adjustable Shelves

1200W Bookcases (with Centre Divider):

- 725 and 900 High: 2x 2 Adjustable Shelves
- 1200H: 2x 3 Adjustable Shelves
- 1500 and 1800 High: 2x 4 Adjustable Shelves

Q Office Furniture 02 63 62 3530 enquiries@qof.com.au www.qof.com.au

SKU: FMB