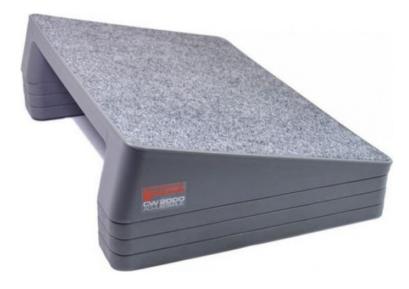

## FUNDAMENTALS ADJUSTABLE FOOTREST

This Australian made footrest has a unique design which means that it is easily adaptable for people of all heights. Height is simply adjusted by varying the number of spacer blocks under the footrest.

**3 sets of spacer blocks are supplied with the unit.** Additional sets of spacer blocks are available seperately if you need more height.

The height of a basic unit with one set of blocks is 36mm at the front and 105mm at the rear. Every time you add a set of blocks 17.5mm is added to the height.

The CW2000 also features an anti-static carpet covering which ensures peace of mind.

Height of a basic unit (with one set of blocks): 36mm at the front, 105mm at the rear

Plate size: 460mm x 310mm

SKU: N/A