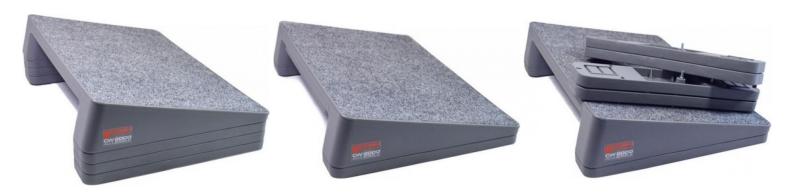

**3 sets of spacer blocks are supplied with the unit.** Additional sets of spacer blocks are available seperately if you need more height.

The height of a basic unit with one set of blocks is 36mm at the front and 105mm at the rear. Every time you add a set of blocks 17.5mm is added to the height.

The CW2000 also features an anti-static carpet covering which ensures peace of mind.

Height of a basic unit (with one set of blocks): 36mm at the front, 105mm at the rear

Plate size: 460mm x 310mm

SKU: N/A