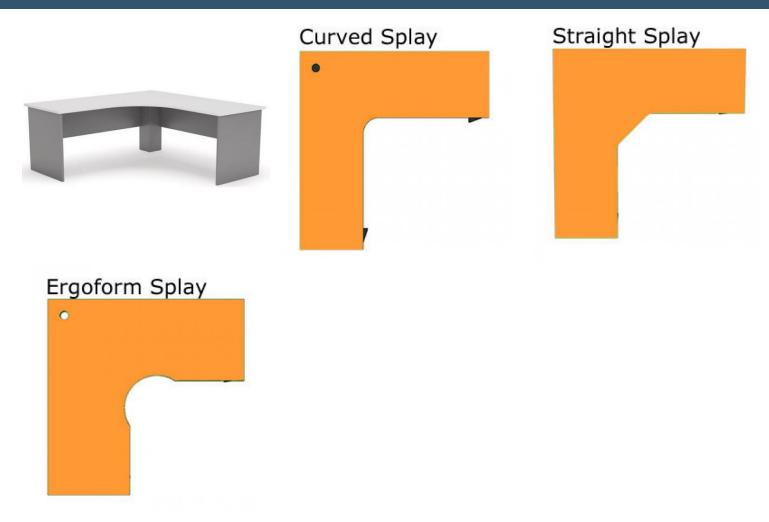

## FUNDAMENTALS 1 PIECE TOP CORNER WORKSTATION

- Manufactured in Australia
- Large Range of Laminate Colours Available
- Drawer Options Available
- Option of Standard or Full Modesty Panel
- Top Options Curved, Ergoform or Straight Keyboard Section