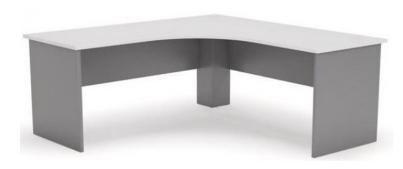

## FUNDAMENTALS 1 PIECE TOP CORNER WORKSTATION

- Manufactured in Australia
- Large Range of Laminate Colours Available
- Drawer Options Available
- Option of Standard or Full Modesty Panel
- Top Options Curved, Ergoform or Straight Keyboard Section

## Standard Sizes:

- Widths: 1200x1200, 1200x1800, 1500x1500, 1500x1800 or 1800x1800
- Depths: 600mm or 750mm
- All 725H
- Non Standard Sizes and "L-Shape"
  Configurations Available on Request

**SKU:** FM1PC