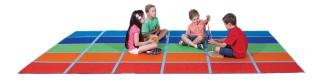

#### Now even larger with 30 sections!

A colourful placement rug is a wonderful accessory to any classroom and can be used in a wide variety of ways.

# We recommend the use of a non slip underlay to extend the life of your rug and protect from any slippage or buckling.

Rug measures 3m x 4m - giving you **12m<sup>2</sup> sitting area!** 

• Note: the grid consists of 30 rectangles of approximately 60cm x 40cm