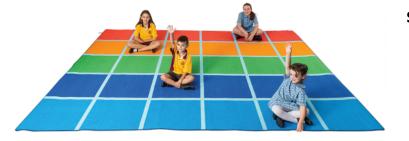

#### Now even larger with 30 sections!

A colourful placement rug is a wonderful accessory to any classroom and can be used in a wide variety of ways.

# We recommend the use of a non slip underlay to extend the life of your rug and protect from any slippage or buckling.

Rug measures 3m x 4m - giving you **12m<sup>2</sup> sitting area!** 

• Note: the grid consists of 30 rectangles of approximately 60cm x 40cm