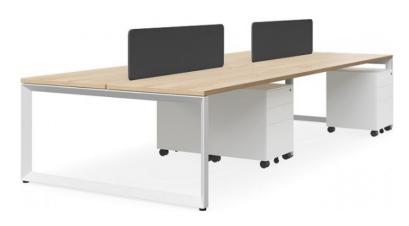

## **FORUM WHITE 4 POD**

It comprises a sturdy and light-weight triangulated leg profile with both intelligent & simple construction. It also provides a multi functional solution that is easy to configure and re-configure, to suit today's modern, dynamic and collaborative work spaces.

The Forum leg frame comes with adjustable feet for leveling and a 6mm sleek shadow line between the worktop and frame. It is Compatible with the Plaza workstation system, and our various screen systems & accessories.

Designed for the Australian Workplace.

Pictured here with our Optic Screen and White Lunar Mobiles

Base Finish: White / Black

Top Finishes Options: DDK 42 Colour Range

| Code        | Dimension               | Pod |
|-------------|-------------------------|-----|
| FOR4SYS3015 | 3000L x 1500D x<br>725H | 4   |
| FOR4SYS3615 | 3600L x 1500D x<br>725H | 4   |
| FOR4SYS4515 | 4500L x 1500D x<br>725H | 6   |