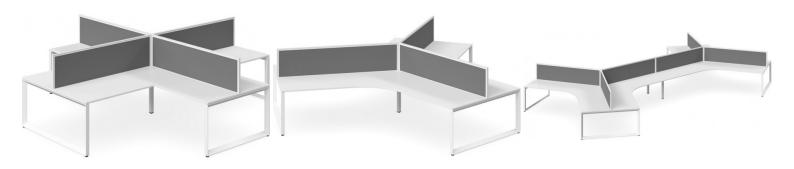

h adjustable feet for leveling and a 6mm sleek shadow line between the worktop and frame. It is Compatible with the Plaza workstation system, and our various screen systems & accessories.

Designed for the Australian Workplace.

Pictured here with our Optic Screen and White Lunar Mobiles

Base Finish: White / Black

Top Finishes Options: DDK 42 Colour Range

| Code        | Dimension               | Pod |
|-------------|-------------------------|-----|
| FOR4SYS3015 | 3000L x 1500D x<br>725H | 4   |
| FOR4SYS3615 | 3600L x 1500D x<br>725H | 4   |
| FOR4SYS4515 | 4500L x 1500D x<br>725H | 6   |



| Code        | Dimension               | Pod |
|-------------|-------------------------|-----|
| FOR4SYS5415 | 5400L x 1500D x<br>725H | 6   |

**SKU:** DDKFORUMWHITE4POD

## **GALLERY IMAGES**