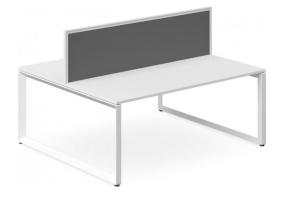

adjustable feet for leveling and a 6mm sleek shadow line between the worktop and frame. It is Compatible with the Plaza workstation system, and our various screen systems & accessories.

Designed for the Australian Workplace.

Pictured here with our Optic Screen and White Lunar Mobiles

Base Finish: White / Black

Top Finishes Options: DDK 42 Colour Range

| Code        | Dimension               | Pod |
|-------------|-------------------------|-----|
| FOR4SYS3015 | 3000L x 1500D x<br>725H | 4   |
| FOR4SYS3615 | 3600L x 1500D x<br>725H | 4   |
| FOR4SYS4515 | 4500L x 1500D x<br>725H | 6   |



| Code        | Dimension               | Pod |
|-------------|-------------------------|-----|
| FOR4SYS5415 | 5400L x 1500D x<br>725H | 6   |

**SKU:** DDKFORUMWHITE4POD

## **GALLERY IMAGES**