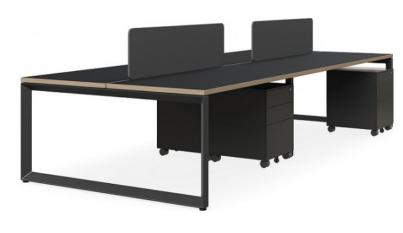

## **FORUM BLACK 4 POD**

The Forum modular frame system is an modern office solution that is both elegantly simple and stylish, at the same time, with many options and possibilities.

It comprises a sturdy and light-weight triangulated leg profile with both intelligent & simple construction. It also provides a multi functional solution that is easy to configure and re-configure, to suit todays modern, dynamic and collaborative work spaces.

The Forum leg frame comes with adjustable feet for leveling and a 6mm sleek shadow line between the worktop and frame. It is Compatible with the Plaza workstation system, and our various screen systems & accessories.