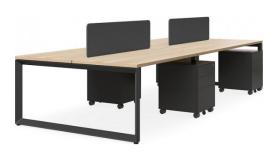

## **FORUM BLACK 4 POD**

The Forum modular frame system is an modern office solution that is both elegantly simple and stylish, at the same time, with many options and possibilities.

It comprises a sturdy and light-weight triangulated leg profile with both intelligent & simple construction. It also provides a multi functional solution that is easy to configure and re-configure, to suit todays modern, dynamic and collaborative work spaces.

The Forum leg frame comes with adjustable feet for leveling and a 6mm sleek shadow line between the worktop and frame. It is Compatible with the Plaza workstation system, and our various screen systems & accessories.