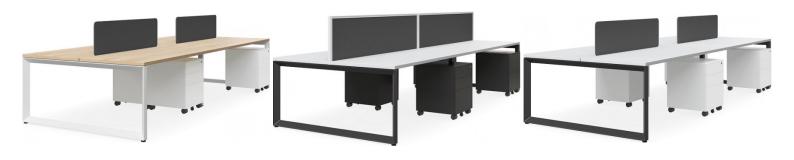

## **FORUM BLACK 4 POD**

The Forum modular frame system is an modern office solution that is both elegantly simple and stylish, at the same time, with many options and possibilities.

It comprises a sturdy and light-weight triangulated leg profile with both intelligent & simple construction. It also provides a multi functional solution that is easy to configure and re-configure, to suit todays modern, dynamic and collaborative work spaces.

The Forum leg frame comes with adjustable feet for leveling and a 6mm sleek shadow line between the worktop and frame. It is Compatible with the Plaza workstation system, and our various screen systems & accessories.