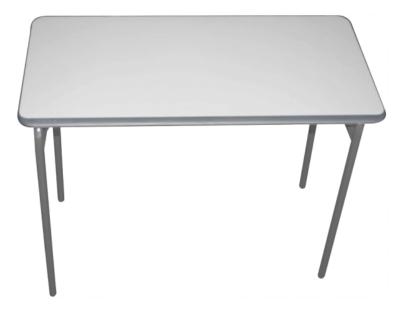

## **FOLDING EXAM RECTANGLE DESK**

- Easy to fold, frame collapses flat for ease of storage and can be stacked to optimise space.
- Suitable for examinations and everyday use.
- Durable tamper resistant injection mould polypropylene Performance Edge  $^{\text{\tiny M}}$  with laminated top.
- Easy storage and manoeuvrability with optional trolley (12 units capacity Square, 15 units capacity Rectangle).

## **PRODUCT DESCRIPTION**

Our exam furniture is quick and easy to set up and provides maximum comfort for students during the most important times of their education.

## Designed and engineered with comfort and support in mind

Folding exceptionally flat, our folding examination tables are not only suitable for examinations but for everyday use. Ideal for classrooms, examination rooms and anywhere a temporary table is required. Performance edge tops offer added durability and comfort with their tamper proof design.