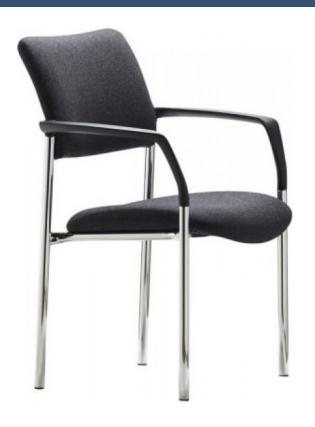

## **FOCUS SIDE CHAIR WITH ARMS**

An exceptionally strong, general purpose/visitor chair, FOCUS's proven design is also suitable for Health and Aged Care situations where comfort and durability are priorities. This model, with its Premium grade, fire-retardant foam as standard is Government approved and meets AS/NZS 4688 standards.

## **PRODUCT DESCRIPTION**

Stackable

Premium Grade Fire Retardant Foam

Generous cushioning

140kg Recommended Weight Capacity

10 Year Warranty 140kg Recommended Weight Capacity

Chair Dimensions (mm)

O/A Height: 880~

O/A Width: 635~

O/A Depth: 635~

Seat Width: 470~

Seat Depth: 470~

Back Width: 480~

Back Height: 450~

Seat Height: 465~

Floor to Arm: 680~

Chair Weight = 8.9kgs ~