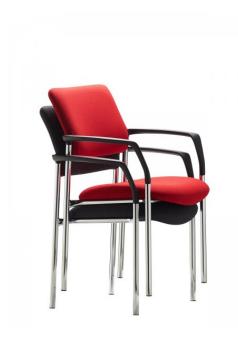

## **FOCUS SIDE CHAIR WITH ARMS**

An exceptionally strong, general purpose/visitor chair, FOCUS's proven design is also suitable for Health and Aged Care situations where comfort and durability are priorities. This model, with its Premium grade, fire-retardant foam as standard is Government approved and meets AS/NZS 4688 standards.

**SKU:** NAV-FOVS360AR

## **GALLERY IMAGES**







## **PRODUCT DESCRIPTION**

Stackable

Premium Grade Fire Retardant Foam

Generous cushioning

140kg Recommended Weight Capacity

10 Year Warranty 140kg Recommended Weight Capacity

Chair Dimensions (mm)

O/A Height: 880~

O/A Width: 635~

O/A Depth: 635~

Seat Width: 470~

Seat Depth: 470~

Back Width: 480~

Back Height: 450~

Seat Height: 465~

Floor to Arm: 680~

Chair Weight = 8.9kgs ~