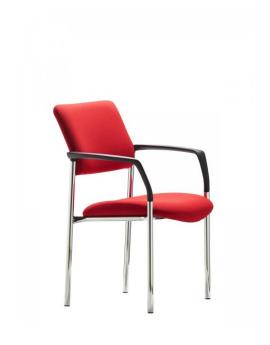

## **FOCUS SIDE CHAIR WITH ARMS**

An exceptionally strong, general purpose/visitor chair, FOCUS's proven design is also suitable for Health and Aged Care situations where comfort and durability are priorities. This model, with its Premium grade, fire-retardant foam as standard is Government approved and meets AS/NZS 4688 standards.

**SKU:** NAV-FOVS360AR

## **GALLERY IMAGES**







## **PRODUCT DESCRIPTION**

Stackable

Premium Grade Fire Retardant Foam

Generous cushioning

140kg Recommended Weight Capacity

10 Year Warranty 140kg Recommended Weight Capacity

Chair Dimensions (mm)

O/A Height: 880~

O/A Width: 635~

O/A Depth: 635~

Seat Width: 470~

Seat Depth: 470~

Back Width: 480~

Back Height: 450~

Seat Height: 465~

Floor to Arm: 680~

Chair Weight = 8.9kgs ~