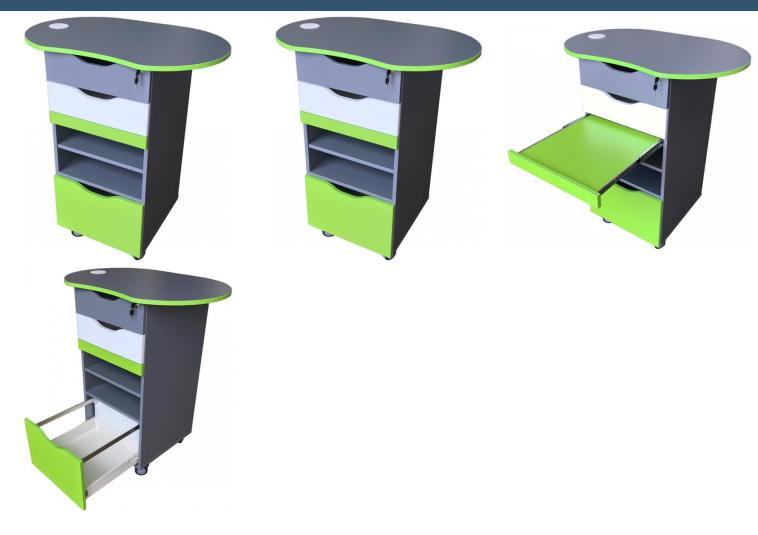

## **MOBILE TEACHER'S CADDY - BEAN TOP**

900W x 600D x 1050H, drawer unit approx.  $480W \times 520D$  Bean shaped top

- 2 x personal drawers with scallop cutout handles - locking 1 x roll-out shelf for laptop with 10mm finger pull at 725H 1 x open section w/ 1 adj. shelf
- 1 x file drawers with scallop cut-out handles - non-locking Heavy duty locking castors
- 1 x 80dia cable access port w/ cover to LHS/RHS

**SKU:** FM Mobile Teachers Caddy - Bean Top

**GALLERY IMAGES** 