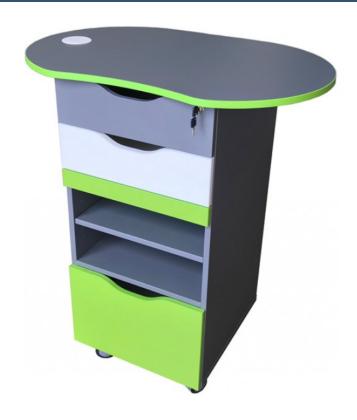

## **MOBILE TEACHER'S CADDY - BEAN TOP**

900W x 600D x 1050H, drawer unit approx.  $480W \times 520D$  Bean shaped top

- 2 x personal drawers with scallop cutout handles - locking 1 x roll-out shelf for laptop with 10mm finger pull at 725H 1 x open section w/ 1 adj. shelf
- 1 x file drawers with scallop cut-out handles - non-locking Heavy duty locking castors
- 1 x 80dia cable access port w/ cover to LHS/RHS