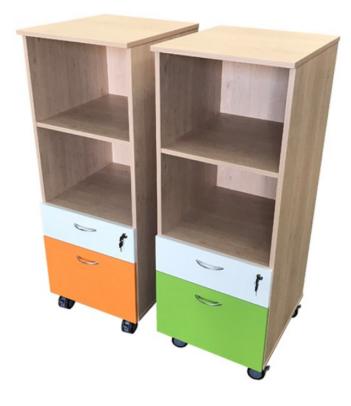

## **MOBILE STORAGE CADDY**

480W x 520D x 1200H

- Open section w/ 1 x fixed shelf
- 1 x personal drawer & 1 x file drawer locking Satin chrome bow handles
- Heavy duty locking castors

SKU: FM Mobile Storage Caddy