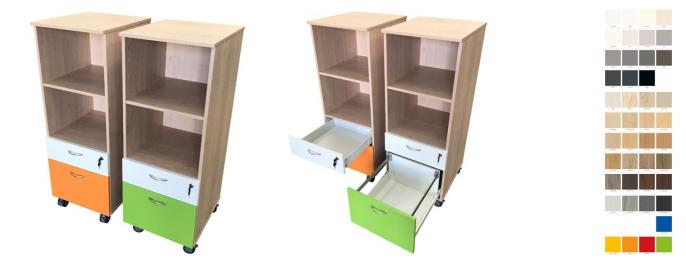

## **GALLERY IMAGES**

## **PRODUCT DESCRIPTION**

18mm Commercial Melamine - E0 | 2mm ABS Edges

Additional sizes and colours available

Standard Colour Options.

Click here for Printable PDF standard colour chart

Q Office Furniture 02 63 62 3530 enquiries@qof.com.au www.qof.com.au