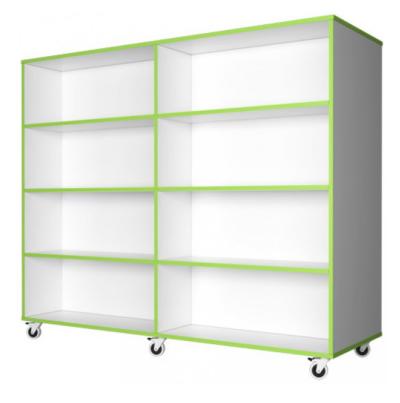

## FM DOUBLE SIDED MOBILE BOOKCASE

#### DOUBLE SIDED MOBILE BOOKCASE

1800W x 600D x 1500H

- 1 x vertical divider
- 3 levels of adj. shelves per side, shelf depth approx. 290mm Extra heavy duty locking castors (6 in total)

SKU: FM Double Sided Mobile Bookcase

## **PRODUCT DESCRIPTION**

18mm Commercial Melamine - E0 | 2mm ABS Edges

Additional sizes and colours available